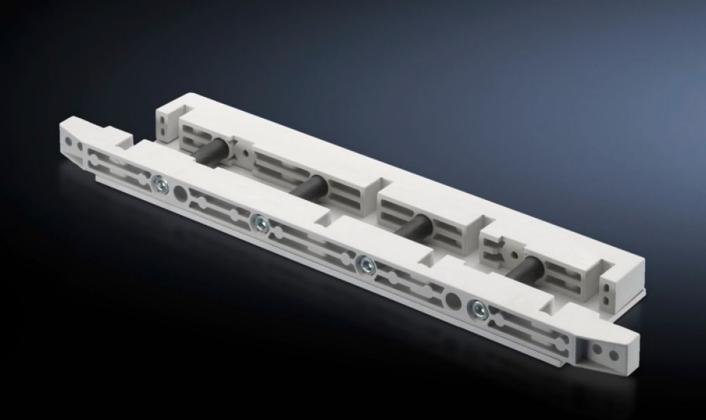

# SV 9674.438 - End support for fuse-switch disconnector section

End support for the distribution busbar system, providing vertical support for the distribution busbar system with infeed from above.

#### **Features**

| Model No.             | SV 9674.438                                                                                                                                                            |
|-----------------------|------------------------------------------------------------------------------------------------------------------------------------------------------------------------|
| Product description   | End support for the distribution busbar system of the fuse-switch disconnector section, for vertical support of the distribution busbar system with infeed from above. |
| Material              | Duroplastic polyester                                                                                                                                                  |
| Supply includes       | Incl. mounting bracket and screws                                                                                                                                      |
| Suitable for busbars  | Width: 80<br>Height: 10 mm                                                                                                                                             |
| Number of poles       | 3-pole<br>4-pole                                                                                                                                                       |
| Packaging unit        | 1 pc(s).                                                                                                                                                               |
| Net weight            | 1.619                                                                                                                                                                  |
| Gross weight          | 1.664                                                                                                                                                                  |
| Customs tariff number | 39269097                                                                                                                                                               |
| EAN                   | 4028177613546                                                                                                                                                          |
| ETIM 9                | EC001166                                                                                                                                                               |
| ECLASS 8.0            | 27400613                                                                                                                                                               |
|                       |                                                                                                                                                                        |