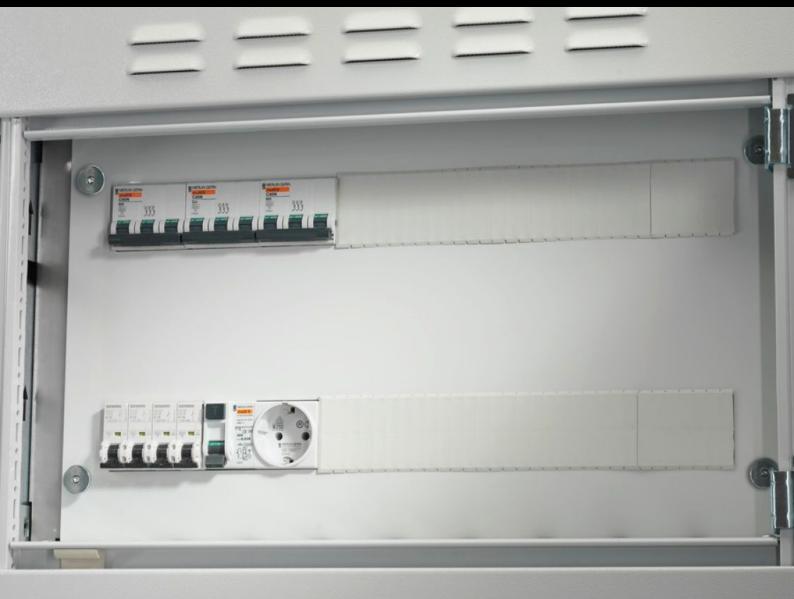

## SV 9674.761 - Support Frame for DIN rail-mounted devices

Support frame kit suitable for DIN rail-mounted devices (e.g. MCBs).

## **Features**

| Model No.                  | SV 9674.761                                                                                                                                                                                                                                                                                                                                                                                                                                           |
|----------------------------|-------------------------------------------------------------------------------------------------------------------------------------------------------------------------------------------------------------------------------------------------------------------------------------------------------------------------------------------------------------------------------------------------------------------------------------------------------|
| Product description        | Support frame kit suitable for DIN rail-mounted devices (e.g. MCBs). The support rails are fastened with two mounting brackets to the functional area side wall modules for internal compartmentalization. The cover is fastened to the support frame with knurled screws. In combination with functional area dividers, partial mounting plates and side panel modules, internal compartmentalization in accordance with Form 2, 3 or 4 is possible. |
| Material                   | Support frame: Carbon steel, zinc-plated, 1.5 mm<br>Cover: Carbon steel, spray finished, 1.5 mm                                                                                                                                                                                                                                                                                                                                                       |
| Supply includes            | Support Rails 2 mounting bracket 1 cover with cut-out Assembly components                                                                                                                                                                                                                                                                                                                                                                             |
| For compartment height     | 150 mm                                                                                                                                                                                                                                                                                                                                                                                                                                                |
| Suitable for               | Width: = 600 mm                                                                                                                                                                                                                                                                                                                                                                                                                                       |
| No. of pitch units 17.5 mm | 1 x 24                                                                                                                                                                                                                                                                                                                                                                                                                                                |
| Packaging unit             | 1 pc(s).                                                                                                                                                                                                                                                                                                                                                                                                                                              |
| Net weight                 | 1.9                                                                                                                                                                                                                                                                                                                                                                                                                                                   |
| Gross weight               | 2                                                                                                                                                                                                                                                                                                                                                                                                                                                     |
| Customs tariff number      | 73269098                                                                                                                                                                                                                                                                                                                                                                                                                                              |
| EAN                        | 4028177543799                                                                                                                                                                                                                                                                                                                                                                                                                                         |
| ETIM 9                     | EC001900                                                                                                                                                                                                                                                                                                                                                                                                                                              |
| ECLASS 8.0                 | 27400613                                                                                                                                                                                                                                                                                                                                                                                                                                              |