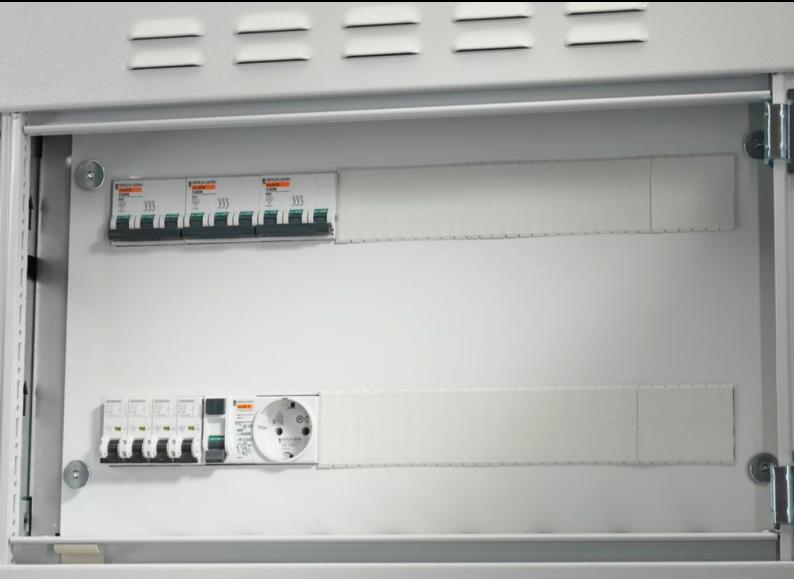

## SV 9674.762 - Support Frame for DIN rail-mounted devices

Support frame kit suitable for DIN rail-mounted devices (e.g. MCBs).

## Features

| Model No.                  | SV 9674.762                                                                                                                                                                                                                                                                                                                                                                                                                                                            |
|----------------------------|------------------------------------------------------------------------------------------------------------------------------------------------------------------------------------------------------------------------------------------------------------------------------------------------------------------------------------------------------------------------------------------------------------------------------------------------------------------------|
| Product description        | Support frame kit suitable for DIN rail-mounted devices (e.g. MCBs)<br>The support rails are fastened with two mounting brackets to the<br>functional area side wall modules for internal<br>compartmentalization. The cover is fastened to the support frame<br>with knurled screws. In combination with functional area dividers,<br>partial mounting plates and side panel modules, internal<br>compartmentalization in accordance with Form 2, 3 or 4 is possible. |
| Material                   | Support frame: Carbon steel, zinc-plated, 1.5 mm<br>Cover: Carbon steel, spray finished, 1.5 mm                                                                                                                                                                                                                                                                                                                                                                        |
| Supply includes            | Support Rails<br>2 mounting bracket<br>1 cover with cut-out<br>Assembly components                                                                                                                                                                                                                                                                                                                                                                                     |
| For compartment height     | 300 mm                                                                                                                                                                                                                                                                                                                                                                                                                                                                 |
| Suitable for               | Width: = 600 mm                                                                                                                                                                                                                                                                                                                                                                                                                                                        |
| No. of pitch units 17.5 mm | 2 x 24                                                                                                                                                                                                                                                                                                                                                                                                                                                                 |
| Packaging unit             | 1 pc(s).                                                                                                                                                                                                                                                                                                                                                                                                                                                               |
| Net weight                 | 3.1                                                                                                                                                                                                                                                                                                                                                                                                                                                                    |
| Gross weight               | 3.96                                                                                                                                                                                                                                                                                                                                                                                                                                                                   |
| Customs tariff number      | 73269098                                                                                                                                                                                                                                                                                                                                                                                                                                                               |
| EAN                        | 4028177543805                                                                                                                                                                                                                                                                                                                                                                                                                                                          |
| ETIM 9                     | EC001900                                                                                                                                                                                                                                                                                                                                                                                                                                                               |
| ECLASS 8.0                 | 27400613                                                                                                                                                                                                                                                                                                                                                                                                                                                               |
|                            |                                                                                                                                                                                                                                                                                                                                                                                                                                                                        |