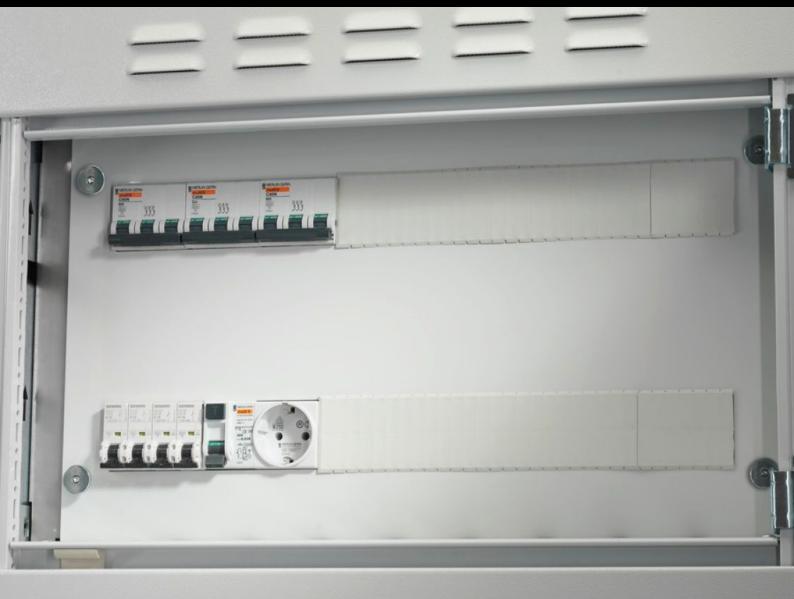

## SV 9674.782 - Support Frame for DIN rail-mounted devices

Support frame kit suitable for DIN rail-mounted devices (e.g. MCBs).

## **Features**

| Model No.                  | SV 9674.782                                                                                                                                                                                                                                                                                                                                                                                                                                           |
|----------------------------|-------------------------------------------------------------------------------------------------------------------------------------------------------------------------------------------------------------------------------------------------------------------------------------------------------------------------------------------------------------------------------------------------------------------------------------------------------|
| Product description        | Support frame kit suitable for DIN rail-mounted devices (e.g. MCBs). The support rails are fastened with two mounting brackets to the functional area side wall modules for internal compartmentalization. The cover is fastened to the support frame with knurled screws. In combination with functional area dividers, partial mounting plates and side panel modules, internal compartmentalization in accordance with Form 2, 3 or 4 is possible. |
| Material                   | Support frame: Carbon steel, zinc-plated, 1.5 mm<br>Cover: Carbon steel, spray finished, 1.5 mm                                                                                                                                                                                                                                                                                                                                                       |
| Supply includes            | Support Rails 2 mounting bracket 1 cover with cut-out Assembly components                                                                                                                                                                                                                                                                                                                                                                             |
| For compartment height     | 300 mm                                                                                                                                                                                                                                                                                                                                                                                                                                                |
| Suitable for               | Width: = 800 mm                                                                                                                                                                                                                                                                                                                                                                                                                                       |
| No. of pitch units 17.5 mm | 2 x 36                                                                                                                                                                                                                                                                                                                                                                                                                                                |
| Packaging unit             | 1 pc(s).                                                                                                                                                                                                                                                                                                                                                                                                                                              |
| Net weight                 | 4.945                                                                                                                                                                                                                                                                                                                                                                                                                                                 |
| Gross weight               | 5.205                                                                                                                                                                                                                                                                                                                                                                                                                                                 |
| Customs tariff number      | 73269098                                                                                                                                                                                                                                                                                                                                                                                                                                              |
| EAN                        | 4028177543843                                                                                                                                                                                                                                                                                                                                                                                                                                         |
| ETIM 9                     | EC001900                                                                                                                                                                                                                                                                                                                                                                                                                                              |
| ECLASS 8.0                 | 27400613                                                                                                                                                                                                                                                                                                                                                                                                                                              |