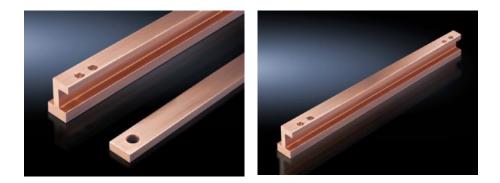

## SV 9675.212 - Distributor busbar 30 x 10 mm

## Features

| Model No.                    | SV 9675.212                                                                                                           |
|------------------------------|-----------------------------------------------------------------------------------------------------------------------|
| Version                      | For distribution busbar systems behind the compartment<br>For distribution busbar system in the compartment (indoors) |
| Product description          | Prepared for the connection of T-connector kits.                                                                      |
| Material                     | E-Cu                                                                                                                  |
| Length                       | 1,610 mm                                                                                                              |
| Suitable for                 | Also suitable as a vertical busbar for PE/PEN/N.                                                                      |
| Suitable for                 | Height: = 2,200 mm<br>= 1,800 mm                                                                                      |
| Packaging unit               | 1 pc(s).                                                                                                              |
| Net weight                   | 4.3                                                                                                                   |
| Gross weight                 | 4.327                                                                                                                 |
| Copper weight (kg per piece) | 4.3                                                                                                                   |
| Customs tariff number        | 74071000                                                                                                              |
| EAN                          | 4028177575936                                                                                                         |
| ETIM 9                       | EC001522                                                                                                              |
| ECLASS 8.0                   | 27370303                                                                                                              |
|                              |                                                                                                                       |