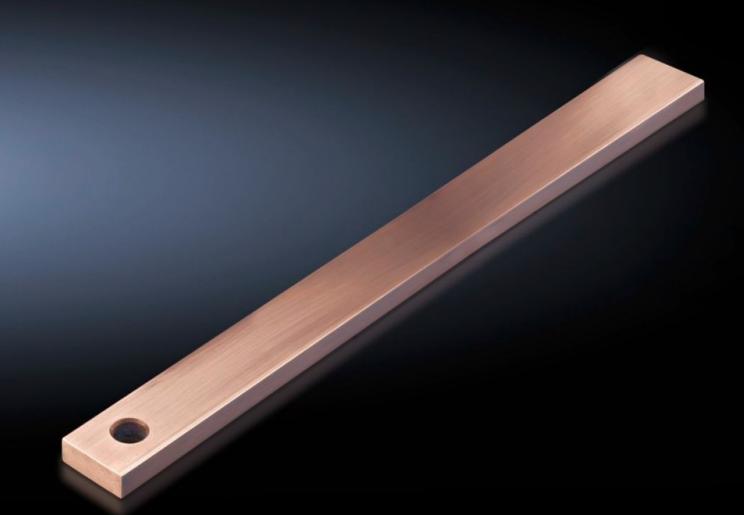

## SV 9675.212 - Distributor busbar 30 x 10 mm

## Features

| Model No.                    | SV 9675.212                                                                                                           |
|------------------------------|-----------------------------------------------------------------------------------------------------------------------|
| Version                      | For distribution busbar systems behind the compartment<br>For distribution busbar system in the compartment (indoors) |
| Product description          | Prepared for the connection of T-connector kits.                                                                      |
| Material                     | E-Cu                                                                                                                  |
| Length                       | 1,610 mm                                                                                                              |
| Suitable for                 | Also suitable as a vertical busbar for PE/PEN/N.                                                                      |
| Suitable for                 | Height: = 2,200 mm<br>= 1,800 mm                                                                                      |
| Packaging unit               | 1 pc(s).                                                                                                              |
| Net weight                   | 4.3                                                                                                                   |
| Gross weight                 | 4.327                                                                                                                 |
| Copper weight (kg per piece) | 4.3                                                                                                                   |
| Customs tariff number        | 74071000                                                                                                              |
| EAN                          | 4028177575936                                                                                                         |
| ETIM 9                       | EC001522                                                                                                              |
| ECLASS 8.0                   | 27370303                                                                                                              |
|                              |                                                                                                                       |