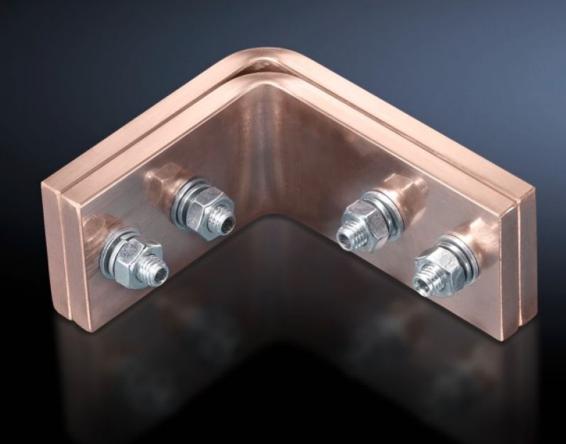

### Rittal - The System.

Faster – better – everywhere.





SV 9675.840

# Angular Connectors for Maxi-PLS/ Flat-PLS

State: 2025-08-02 (Source: rittal.com/ca-en)



# SV 9675.840 - Angular Connectors for Maxi-PLS/Flat-PLS

#### **Features**

| Model No.             | SV 9675.840   |
|-----------------------|---------------|
| Packaging unit        | 1 pc(s).      |
| Customs tariff number | 73182900      |
| EAN                   | 4028177697447 |
| ETIM 9                | EC001900      |
| ECLASS 8.0            | 27400613      |

## **Approvals**

| Explanations | Declaration of conformity    |
|--------------|------------------------------|
|              | Declaration of conformity UK |

© Rittal 2025