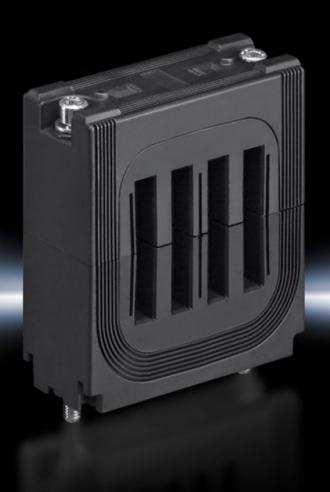

## SV 9676.004 - Busbar Supports Flat-PLS

For the configuration of busbar systems with flat copper bars.

#### **Features**

| Model No.                             | SV 9676.004                                                                                   |
|---------------------------------------|-----------------------------------------------------------------------------------------------|
| Material                              | Polyamide Fire protection corresponding to UL 94-V0                                           |
| Color                                 | RAL 9005                                                                                      |
| Number bars                           | 4                                                                                             |
| Number of bars per conductor footnote | When using only 1, 2 or 3 bars, the vacant bar slots should be closed using the filler pieces |
| Suitable for busbar system            | Flat-PLS 100                                                                                  |
| Suitable for busbars                  | Flat copper busbars                                                                           |
| Cross-section                         | 100 mm                                                                                        |
| Packaging unit                        | 1 pc(s).                                                                                      |
| Net weight                            | 1                                                                                             |
| Gross weight                          | 1.258                                                                                         |
| Customs tariff number                 | 85369010                                                                                      |
| EAN                                   | 4028177595057                                                                                 |
| ETIM 9                                | EC001900                                                                                      |
| ECLASS 8.0                            | 27400613                                                                                      |
|                                       |                                                                                               |