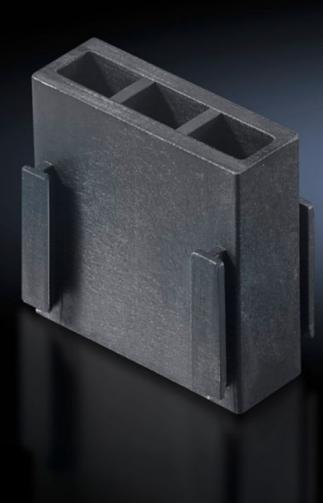

## SV 9676.008 - Filler pieces

For closing blank vacant openings of the busbar.

## Features

| Model No.                                          | SV 9676.008                                                                                   |
|----------------------------------------------------|-----------------------------------------------------------------------------------------------|
| Position of the bar system in the functional space | 2<br>3                                                                                        |
| Note                                               | When using only 1, 2 or 3 bars, the vacant bar slots should be closed using the filler pieces |
| Suitable for busbar system                         | Flat-PLS 60<br>Flat-PLS 100                                                                   |
| Packaging unit                                     | 16 pc(s).                                                                                     |
| Net weight                                         | 0.112                                                                                         |
| Gross weight                                       | 0.135                                                                                         |
| Customs tariff number                              | 39239000                                                                                      |
| EAN                                                | 4028177599444                                                                                 |
| ETIM 9                                             | EC001900                                                                                      |
| ECLASS 8.0                                         | 27400613                                                                                      |