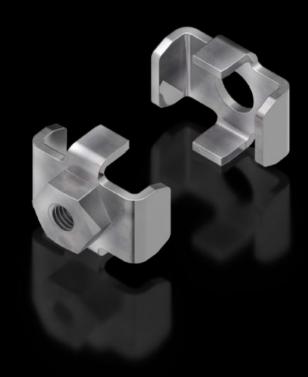

## SV 9676.017 - Busbar Claw For Flat Copper Busbars

For busbars made of flat copper with increased short-circuit resistance or for mechanical stabilization of busbar stacks.

## **Features**

| Model No.             | SV 9676.017                                                                                                                                                                                         |
|-----------------------|-----------------------------------------------------------------------------------------------------------------------------------------------------------------------------------------------------|
| Product description   | For the mechanical stabilization of busbar stacks. Suitable for 10 mm rail thickness.                                                                                                               |
| Material              | Stainless steel                                                                                                                                                                                     |
| Mounting tip          | The required screw length must be selected according to the busbar width W, i.e., Length = W + fastening measurement. Screws are not included with the supply  Busbar claw with threaded insert M10 |
| Mounting dimensions   | 20 mm                                                                                                                                                                                               |
| Number of busbars     | 2                                                                                                                                                                                                   |
| Packaging unit        | 1 pc(s).                                                                                                                                                                                            |
| Net weight            | 0.05                                                                                                                                                                                                |
| Gross weight          | 0.061                                                                                                                                                                                               |
| Customs tariff number | 85369095                                                                                                                                                                                            |
| EAN                   | 4028177625518                                                                                                                                                                                       |
| ETIM 9                | EC002270                                                                                                                                                                                            |
| ECLASS 8.0            | 27400613                                                                                                                                                                                            |