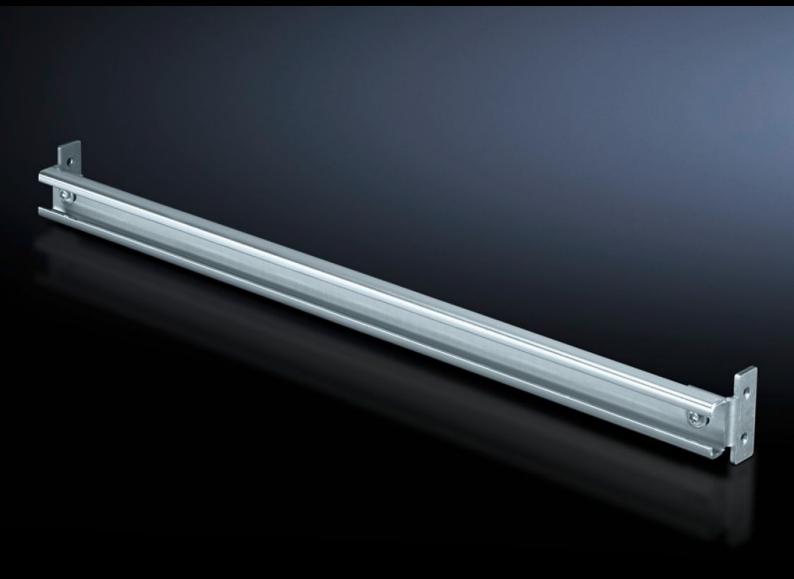

## SV 9676.196 - Support rail

For attaching to the outer mounting level of the TS enclosure, can also be used as a cable management bar.

## **Features**

| Model No.             | SV 9676.196                                                                                                |
|-----------------------|------------------------------------------------------------------------------------------------------------|
| Product description   | For attaching to the outer mounting level of the TS enclosure, can also be used as a cable management bar. |
| Material              | Carbon steel, zinc-plated                                                                                  |
| Supply includes       | Assembly components                                                                                        |
| Suitable for          | Width: = 600 mm                                                                                            |
| Packaging unit        | 2 pc(s).                                                                                                   |
| Net weight            | 1                                                                                                          |
| Gross weight          | 1.177                                                                                                      |
| Customs tariff number | 73269098                                                                                                   |
| EAN                   | 4028177574502                                                                                              |
| ETIM 9                | EC000293                                                                                                   |
| ECLASS 8.0            | 27141143                                                                                                   |