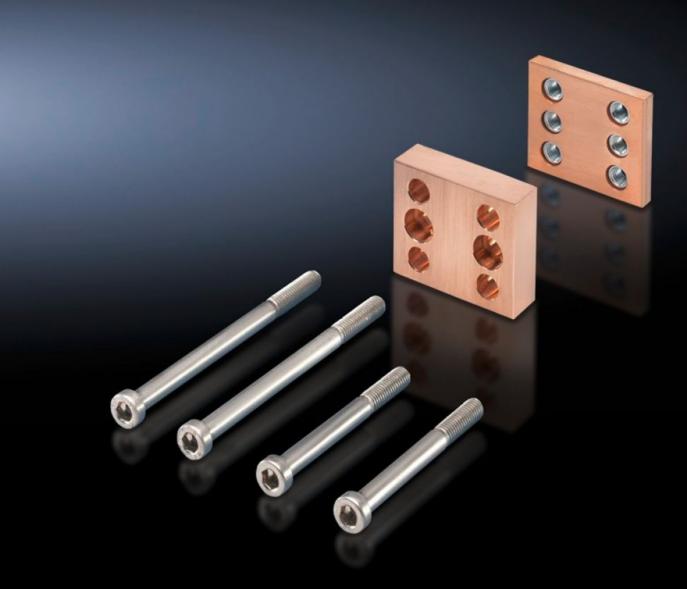

## SV 9676.546 - Contact maker for connection brackets

To connect connection brackets and connector kits with flat copper bars to Flat-PLS busbar systems, no drilling required.

#### **Features**

| Model No.                    | SV 9676.546                                                                                                                                                                                                                                                                                                                                                                                                                                               |
|------------------------------|-----------------------------------------------------------------------------------------------------------------------------------------------------------------------------------------------------------------------------------------------------------------------------------------------------------------------------------------------------------------------------------------------------------------------------------------------------------|
| Product description          | For joining connection brackets to busbar systems.                                                                                                                                                                                                                                                                                                                                                                                                        |
| Material                     | E-Cu                                                                                                                                                                                                                                                                                                                                                                                                                                                      |
| Supply includes              | Assembly components                                                                                                                                                                                                                                                                                                                                                                                                                                       |
| For Busbar width             | 60 mm                                                                                                                                                                                                                                                                                                                                                                                                                                                     |
| Number of bars per conductor | 3<br>4                                                                                                                                                                                                                                                                                                                                                                                                                                                    |
| Note                         | The screws included with the supply are used to secure the contacts to the busbars  Screws for fixing the connecting bracket are not included with the supply  The required screw length must be selected according to the busbar width W, i.e., Length = W + fastening measurement + (number of partial conductors x 10)  Number of screws per bracket: With 2 subconductors per conductor: 2 pc(s) and with 3 or 4 subconductors per conductor 4 pc(s). |
| Suitable for busbar system   | Flat-PLS                                                                                                                                                                                                                                                                                                                                                                                                                                                  |
| Mounting dimensions          | 40 mm                                                                                                                                                                                                                                                                                                                                                                                                                                                     |
| Packaging unit               | 1 pc(s).                                                                                                                                                                                                                                                                                                                                                                                                                                                  |