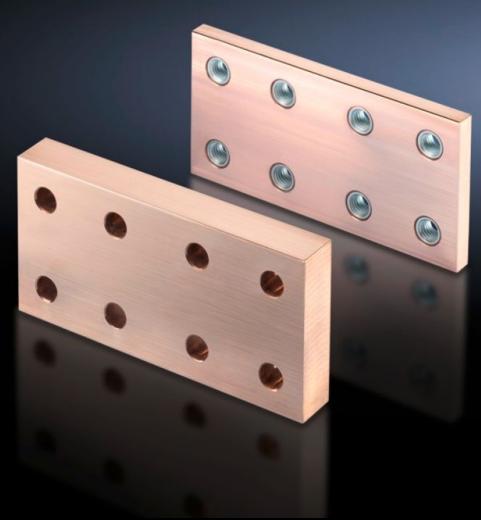

### SV 9676.641 - Longitudinal Connectors

For connectig Flat-PLS busbar systems, no drilling required.

#### **Features**

| Model No.                    | SV 9676.641                                                   |
|------------------------------|---------------------------------------------------------------|
| Applications                 | For connecting Flat-PLS busbar systems, no drilling required. |
| Material                     | E-Cu                                                          |
| Number of bars per conductor | 3                                                             |
|                              | 4                                                             |
| Suitable for busbar system   | Flat-PLS 60                                                   |
|                              | Flat-PLS 100                                                  |
| Packaging unit               | 1 pc(s).                                                      |
| Net weight                   | 2.46                                                          |
| Gross weight                 | 2.46                                                          |
| Copper weight (kg per piece) | 2.46                                                          |
| Customs tariff number        | 74198090                                                      |
| EAN                          | 4028177625655                                                 |
| ETIM 9                       | EC001900                                                      |
| ECLASS 8.0                   | 27400613                                                      |
|                              |                                                               |