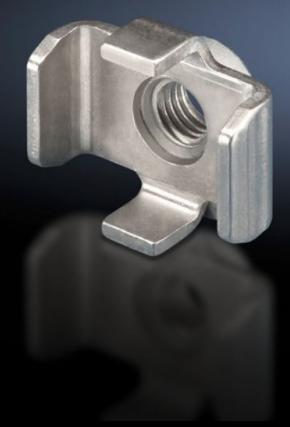

## SV 9676.831 - Claw with threaded insert for NH slimline fuse-switch disconnectors

Used in combination with screw connections for the mechanical connection of connection components such as angular connectors.

## **Features**

| Model No.                  | SV 9676.831                                                                                                                         |
|----------------------------|-------------------------------------------------------------------------------------------------------------------------------------|
| Product description        | For mounting NH slimline fuse-switch disconnectors on busbar systems with 185 mm center-to-center spacing, no drilling required     |
| Material                   | Stainless steel                                                                                                                     |
| Mounting tip               | In addition M8 screws (galvanized zinc-pated, strength 8.8) are required  Screw length = Busbar width + Fastening measurement 20 mm |
| Suitable for busbar system | Flat-PLS                                                                                                                            |
| Dimensions                 | Thread: M8                                                                                                                          |
| Packaging unit             | 3 pc(s).                                                                                                                            |
| Net weight                 | 0.06                                                                                                                                |
| Gross weight               | 0.086                                                                                                                               |
| Customs tariff number      | 73181692                                                                                                                            |
| EAN                        | 4028177697461                                                                                                                       |
| ETIM 9                     | EC001900                                                                                                                            |
| ECLASS 8.0                 | 27400613                                                                                                                            |