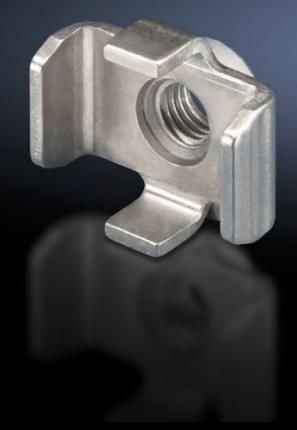

## SV 9676.832 - Busbar Claw for connection components

Used in combination with screw connections for the mechanical connection of connection components such as angular connectors.

## **Features**

| Model No.             | SV 9676.832                                                                                                                                                   |
|-----------------------|---------------------------------------------------------------------------------------------------------------------------------------------------------------|
| Product description   | For the mechanical connection of connection components such as connecting brackets. Suitable for 10 mm rail thickness.                                        |
| Material              | Stainless steel                                                                                                                                               |
| Mounting tip          | The required screw length must be selected according to the busbar width W, i.e., Length = W + fastening measurement. Screws are not included with the supply |
| Mounting dimensions   | 40 mm                                                                                                                                                         |
| Number of busbars     | 2                                                                                                                                                             |
| Packaging unit        | 8 pc(s).                                                                                                                                                      |
| Net weight            | 0.248                                                                                                                                                         |
| Gross weight          | 0.256                                                                                                                                                         |
| Customs tariff number | 73269098                                                                                                                                                      |
| EAN                   | 4028177625907                                                                                                                                                 |
| ETIM 9                | EC002270                                                                                                                                                      |
| ECLASS 8.0            | 27400613                                                                                                                                                      |