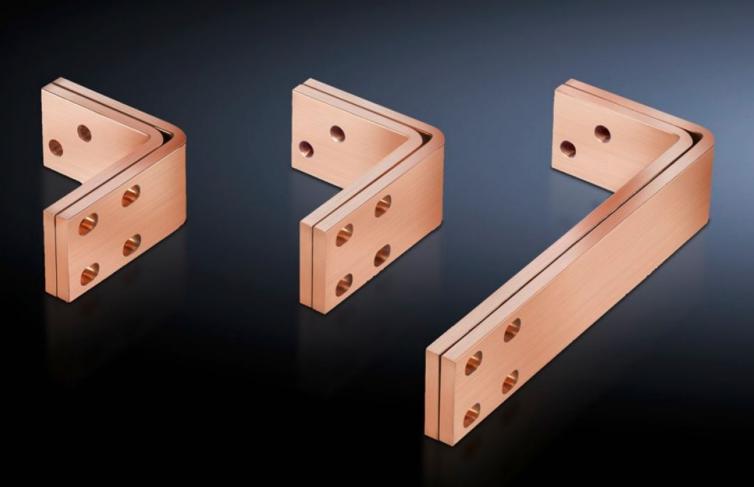

## SV 9676.910 - Connector kits for Maxi-PLS/Flat-PLS for air circuit-breakers

To connect air circuit breakers to Maxi-PLS/Flat-PLS busbar systems in SV-TS 8 enclosures.

## Features

| Model No.             | SV 9676.910                                                                                                                                                                                                                                                                                                                                       |
|-----------------------|---------------------------------------------------------------------------------------------------------------------------------------------------------------------------------------------------------------------------------------------------------------------------------------------------------------------------------------------------|
| Version               | top                                                                                                                                                                                                                                                                                                                                               |
| Product description   | For connecting air circuit-breakers (ACB) to Maxi-PLS/Flat-PLS<br>busbar systems in SV-TS 8 enclosures. Please include the design<br>code of the specification given below in the order text for your<br>connector kit. We recommend the Rittal Power Engineering<br>software from version 5.0 for easier configuration of the connector<br>kits. |
| Material              | E-Cu                                                                                                                                                                                                                                                                                                                                              |
| Note                  | Please quote the complete design code on all inquiries and orders.<br>This is a configurable product that cannot be ordered online. Please<br>quote the complete design code number as well as the Model No.<br>on all inquiries and orders.                                                                                                      |
| Packaging unit        | 1 pc(s).                                                                                                                                                                                                                                                                                                                                          |
| Net weight            | 65                                                                                                                                                                                                                                                                                                                                                |
| Gross weight          | 70                                                                                                                                                                                                                                                                                                                                                |
| Customs tariff number | 85369095                                                                                                                                                                                                                                                                                                                                          |
| EAN                   | 4028177602977                                                                                                                                                                                                                                                                                                                                     |
| ETIM 9                | EC001900                                                                                                                                                                                                                                                                                                                                          |
| ECLASS 8.0            | 27400613                                                                                                                                                                                                                                                                                                                                          |