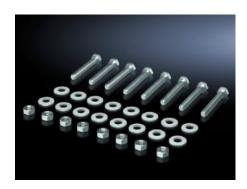

## SV 9676.966 - Screw for connection components

To connect connection brackets and a connector kit (suitable for 3-pole and 4-pole connector kits).

## **Features**

| Model No.                           | SV 9676.966                                                                                                          |
|-------------------------------------|----------------------------------------------------------------------------------------------------------------------|
| Product description                 | For connecting components such as brackets and connection kits.                                                      |
| Material                            | Carbon steel, zinc-plated                                                                                            |
| Supply includes                     | Incl. 8 nuts and 16 washers.                                                                                         |
| Dimensions                          | Thread: M10<br>Thread length: 40 mm                                                                                  |
| Packaging unit                      | 8 pc(s).                                                                                                             |
| Net weight                          | 0.4                                                                                                                  |
| Gross weight                        | 0.43                                                                                                                 |
| PCF/VE (cradle-to-gate)             | 1.6 kg CO2 eq (Cat B)                                                                                                |
| Information regarding the PCF class | Category B: PCF value (cradle-to-gate) calculated approximately on the basis of the product weight and self-declared |
| Customs tariff number               | 73181900                                                                                                             |
| EAN                                 | 4028177625877                                                                                                        |
| ETIM 9                              | EC002270                                                                                                             |
| ECLASS 8.0                          | 27400613                                                                                                             |