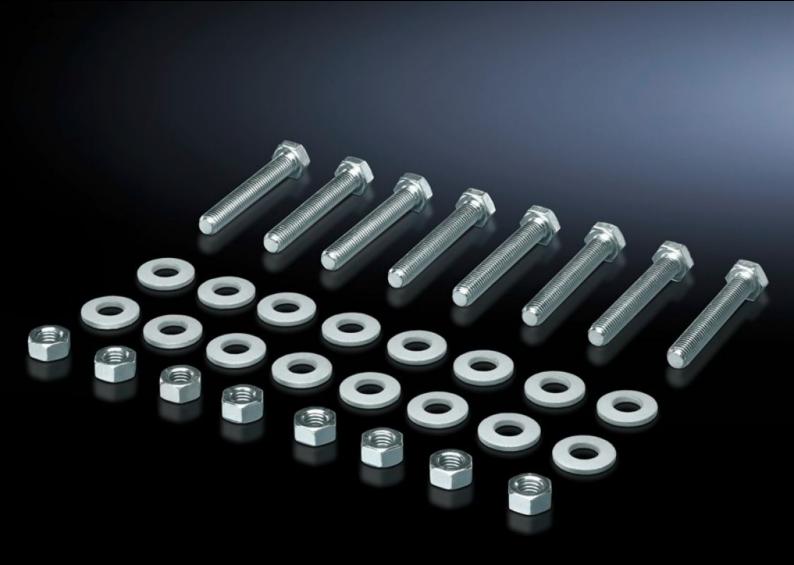

## SV 9676.966 - Screw for connection components

To connect connection brackets and a connector kit (suitable for 3-pole and 4-pole connector kits).

## **Features**

| Model No.                           | SV 9676.966                                                                                                          |
|-------------------------------------|----------------------------------------------------------------------------------------------------------------------|
| Product description                 | For connecting components such as brackets and connection kits.                                                      |
| Material                            | Carbon steel, zinc-plated                                                                                            |
| Supply includes                     | Incl. 8 nuts and 16 washers.                                                                                         |
| Dimensions                          | Thread: M10<br>Thread length: 40 mm                                                                                  |
| Packaging unit                      | 8 pc(s).                                                                                                             |
| Net weight                          | 0.4                                                                                                                  |
| Gross weight                        | 0.43                                                                                                                 |
| PCF/VE (cradle-to-gate)             | 1.6 kg CO2 eq (Cat B)                                                                                                |
| Information regarding the PCF class | Category B: PCF value (cradle-to-gate) calculated approximately on the basis of the product weight and self-declared |
| Customs tariff number               | 73181900                                                                                                             |
| EAN                                 | 4028177625877                                                                                                        |
| ETIM 9                              | EC002270                                                                                                             |
| ECLASS 8.0                          | 27400613                                                                                                             |