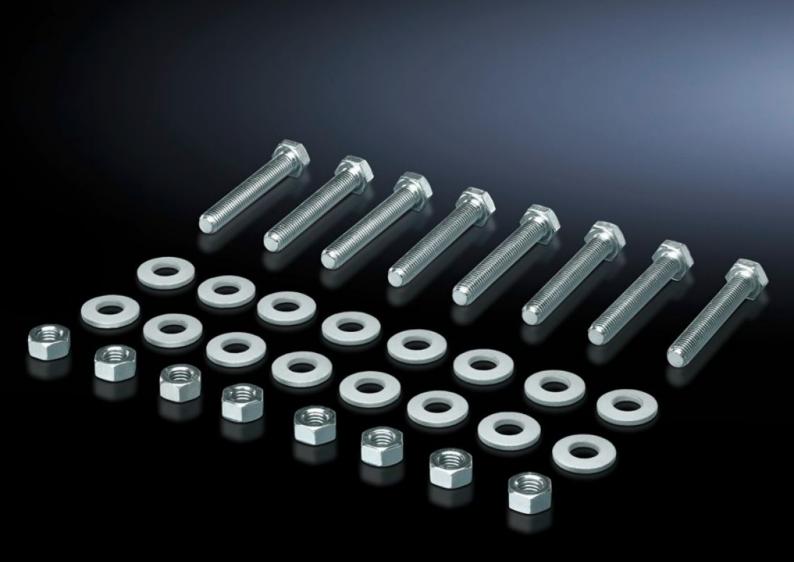

## SV 9676.968 - Screw for connection components

To connect connection brackets and a connector kit (suitable for 3-pole and 4-pole connector kits).

## **Features**

| Model No.                           | SV 9676.968                                                                                                             |
|-------------------------------------|-------------------------------------------------------------------------------------------------------------------------|
| Product description                 | For connecting components such as brackets and connection kits.                                                         |
| Material                            | Carbon steel, zinc-plated                                                                                               |
| Supply includes                     | Incl. 8 nuts and 16 washers.                                                                                            |
| Dimensions                          | Thread: M10<br>Thread length: 80 mm                                                                                     |
| Packaging unit                      | 8 pc(s).                                                                                                                |
| Net weight                          | 0.488                                                                                                                   |
| Gross weight                        | 0.595                                                                                                                   |
| PCF/VE (cradle-to-gate)             | 2.3 kg CO2 eq (Cat B)                                                                                                   |
| Information regarding the PCF class | Category B: PCF value (cradle-to-gate) calculated approximately on<br>the basis of the product weight and self-declared |
| Customs tariff number               | 73181900                                                                                                                |
| EAN                                 | 4028177625891                                                                                                           |
| ETIM 9                              | EC002270                                                                                                                |
| ECLASS 8.0                          | 27400613                                                                                                                |