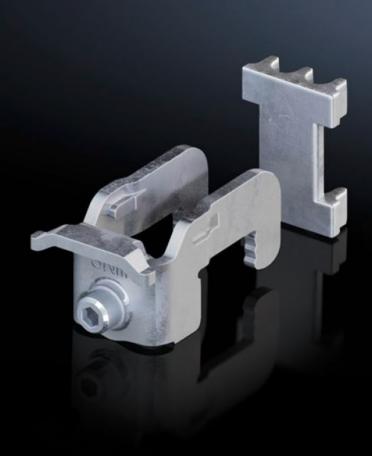

## SV 9677.450 - Contact terminal For NH in-line fuse-switch disconnectors/connector adapters

For mounting components on busbar systems with 185 mm center-to-center spacing, no drilling required.

## **Features**

| Model No.                           | SV 9677.450                                                                                                          |
|-------------------------------------|----------------------------------------------------------------------------------------------------------------------|
| Product description                 | For mounting components on busbar systems with 185 mm center to-center spacing, no drilling required.                |
| Material                            | Carbon steel, zinc-plated<br>E-Cu, tin-plated                                                                        |
| For size                            | 00                                                                                                                   |
| Note                                | Only suitable for use on busbar system with contact hazard protection cover (cover section, slotted)                 |
| Packaging unit                      | 3 pc(s).                                                                                                             |
| Net weight                          | 0.225                                                                                                                |
| Gross weight                        | 0.24                                                                                                                 |
| Copper weight (kg per piece)        | 0.038                                                                                                                |
| PCF/VE (cradle-to-gate)             | 0.8 kg CO2 eq (Cat B)                                                                                                |
| Information regarding the PCF class | Category B: PCF value (cradle-to-gate) calculated approximately on the basis of the product weight and self-declared |
| Customs tariff number               | 73182900                                                                                                             |
| EAN                                 | 4028177705197                                                                                                        |
| ETIM 9                              | EC000001                                                                                                             |
| ECLASS 8.0                          | 27141146                                                                                                             |