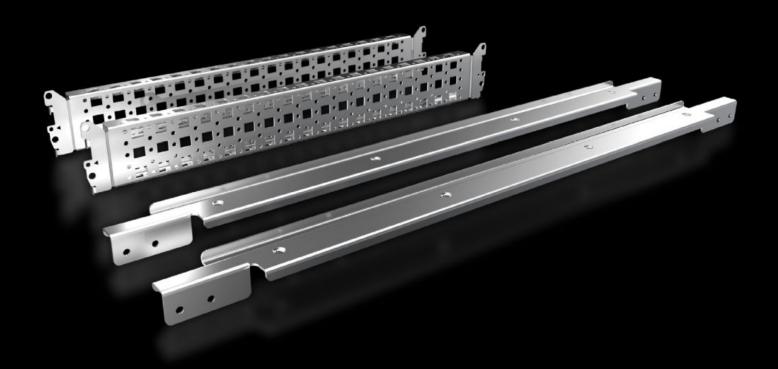

## SV 9677.511 - System Attachment for VX, TS

For attaching busbar systems with 185 mm center-to-center spacing in enclosures.

## **Features**

| Model No.                           | SV 9677.511                                                                                                                                                                                                             |
|-------------------------------------|-------------------------------------------------------------------------------------------------------------------------------------------------------------------------------------------------------------------------|
| Product description                 | For fastening busbar systems with 185 mm center distance in the enclosure.                                                                                                                                              |
| Material                            | Carbon steel                                                                                                                                                                                                            |
| Surface finish                      | Zinc-plated                                                                                                                                                                                                             |
| Supply includes                     | 2 system fittings (left/right) 2 punched sections Assembly components                                                                                                                                                   |
| Mounting tip                        | For variable depth settings in the busbar system inside the control cabinet, the 23 x 64 mm system chassis for VX (for indoor mounting levels) is required. The selection will be dictated by the depth of the cabinet. |
| Packaging unit                      | 1 pc(s).                                                                                                                                                                                                                |
| Net weight                          | 3.24                                                                                                                                                                                                                    |
| Gross weight                        | 3.44                                                                                                                                                                                                                    |
| PCF/VE (cradle-to-gate)             | 13.1 kg CO2 eq (Cat B)                                                                                                                                                                                                  |
| Information regarding the PCF class | Category B: PCF value (cradle-to-gate) calculated approximately on the basis of the product weight and self-declared                                                                                                    |
| Customs tariff number               | 73182900                                                                                                                                                                                                                |
| EAN                                 | 4028177923324                                                                                                                                                                                                           |
| ETIM 9                              | EC002270                                                                                                                                                                                                                |
| ECLASS 8.0                          | 27400613                                                                                                                                                                                                                |