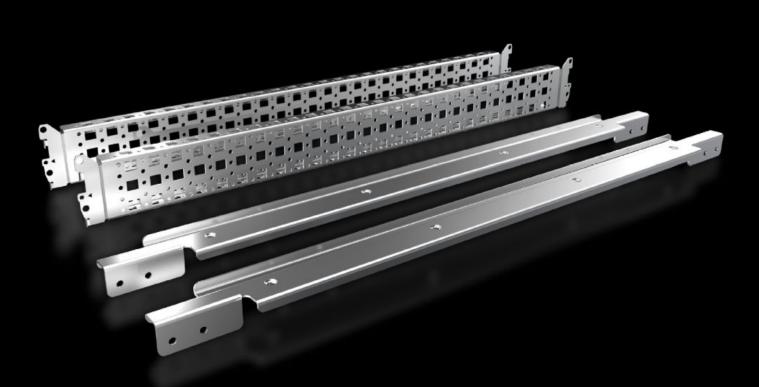

## SV 9677.521 - System Attachment for VX, TS

For attaching busbar systems with 185 mm center-to-center spacing in enclosures.

## Features

| Model No.                           | SV 9677.521                                                                                                                                                                                                             |
|-------------------------------------|-------------------------------------------------------------------------------------------------------------------------------------------------------------------------------------------------------------------------|
| Product description                 | For fastening busbar systems with 185 mm center distance in the enclosure.                                                                                                                                              |
| Material                            | Carbon steel                                                                                                                                                                                                            |
| Surface finish                      | Zinc-plated                                                                                                                                                                                                             |
| Supply includes                     | 2 system fittings (left/right)<br>2 punched sections<br>Assembly components                                                                                                                                             |
| Mounting tip                        | For variable depth settings in the busbar system inside the control cabinet, the 23 x 64 mm system chassis for VX (for indoor mounting levels) is required. The selection will be dictated by the depth of the cabinet. |
| Packaging unit                      | 1 pc(s).                                                                                                                                                                                                                |
| Net weight                          | 3.54                                                                                                                                                                                                                    |
| Gross weight                        | 3.74                                                                                                                                                                                                                    |
| PCF/VE (cradle-to-gate)             | 14.2 kg CO2 eq (Cat B)                                                                                                                                                                                                  |
| Information regarding the PCF class | Category B: PCF value (cradle-to-gate) calculated approximately on the basis of the product weight and self-declared                                                                                                    |
| Customs tariff number               | 83024900                                                                                                                                                                                                                |
| EAN                                 | 4028177923317                                                                                                                                                                                                           |
| ETIM 9                              | EC002270                                                                                                                                                                                                                |
| ECLASS 8.0                          | 27400613                                                                                                                                                                                                                |
|                                     |                                                                                                                                                                                                                         |