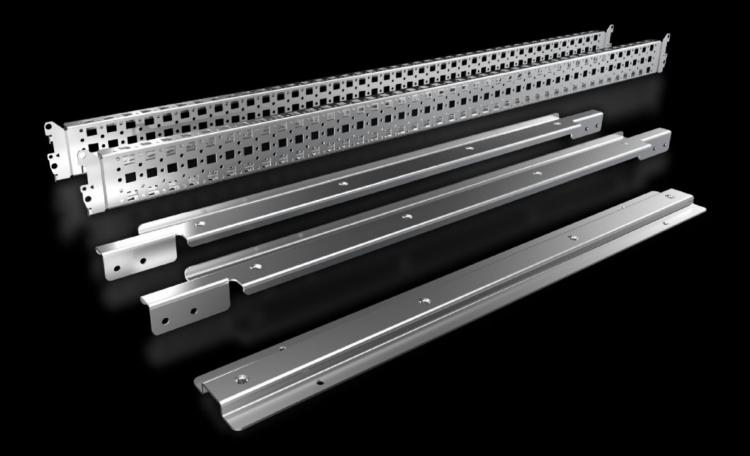

## SV 9677.541 - System Attachment for VX, TS

For attaching busbar systems with 185 mm center-to-center spacing in enclosures.

## **Features**

| Model No.                           | SV 9677.541                                                                                                                                                                                                             |
|-------------------------------------|-------------------------------------------------------------------------------------------------------------------------------------------------------------------------------------------------------------------------|
| Product description                 | For fastening busbar systems with 185 mm center distance in the enclosure.                                                                                                                                              |
| Material                            | Carbon steel                                                                                                                                                                                                            |
| Surface finish                      | Zinc-plated                                                                                                                                                                                                             |
| Supply includes                     | 2 system fittings (left/right) 2 punched sections Assembly components System attachment (center)                                                                                                                        |
| Mounting tip                        | For variable depth settings in the busbar system inside the control cabinet, the 23 x 64 mm system chassis for VX (for indoor mounting levels) is required. The selection will be dictated by the depth of the cabinet. |
| Packaging unit                      | 1 pc(s).                                                                                                                                                                                                                |
| Net weight                          | 5.24                                                                                                                                                                                                                    |
| Gross weight                        | 5.54                                                                                                                                                                                                                    |
| PCF/VE (cradle-to-gate)             | 21.1 kg CO2 eq (Cat B)                                                                                                                                                                                                  |
| Information regarding the PCF class | Category B: PCF value (cradle-to-gate) calculated approximately on the basis of the product weight and self-declared                                                                                                    |
| Customs tariff number               | 73182900                                                                                                                                                                                                                |
| EAN                                 | 4028177923331                                                                                                                                                                                                           |
| ETIM 9                              | EC002270                                                                                                                                                                                                                |
| ECLASS 8.0                          | 27400613                                                                                                                                                                                                                |