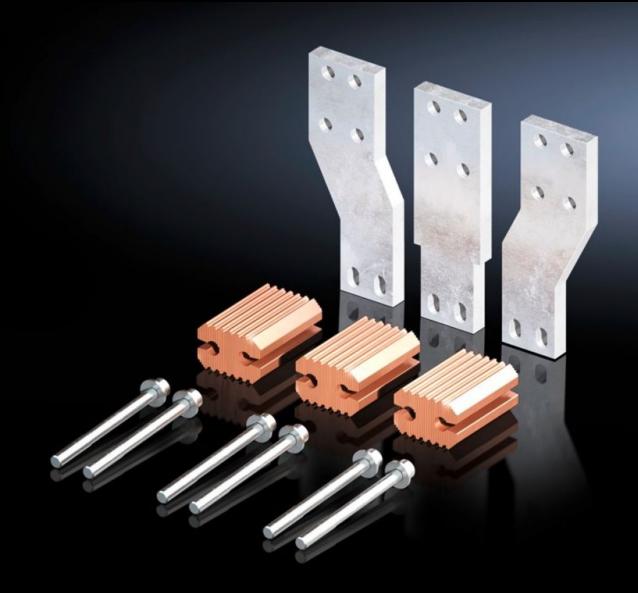

## SV 9677.750 - Connector kit for component adapters

Pre-assembled connector kit for common brands of molded-case circuit-breaker (MCCB). For electrical connection between the switch and the component adaptor (3-pole).

#### **Features**

| Model No.                    | SV 9677.750                                                                                                                                                           |
|------------------------------|-----------------------------------------------------------------------------------------------------------------------------------------------------------------------|
| Product description          | Pre-assembled connector kit for common brands of molded-case circuit-breaker (MCCB). For electrical connection between the switch and the component adapter (3-pole). |
| Material                     | E-Cu                                                                                                                                                                  |
| Supply includes              | Assembly components                                                                                                                                                   |
| Suitable for Model No.       | 9677.710<br>9677.715                                                                                                                                                  |
| To fit manufacturer (model)  | ABB (Tmax T7 - 1250 A/1600 A)<br>Schneider Electric (NS - 1250 A/1600 A)<br>Siemens (3VA27 - 1250 A/1600 A)                                                           |
| Packaging unit               | 1 pc(s).                                                                                                                                                              |
| Net weight                   | 10.12                                                                                                                                                                 |
| Gross weight                 | 10.36                                                                                                                                                                 |
| Copper weight (kg per piece) | 8.253                                                                                                                                                                 |
| Customs tariff number        | 74198090                                                                                                                                                              |
| EAN                          | 4028177707030                                                                                                                                                         |
| ETIM 9                       | EC002270                                                                                                                                                              |
| ECLASS 8.0                   | 27400613                                                                                                                                                              |
|                              |                                                                                                                                                                       |