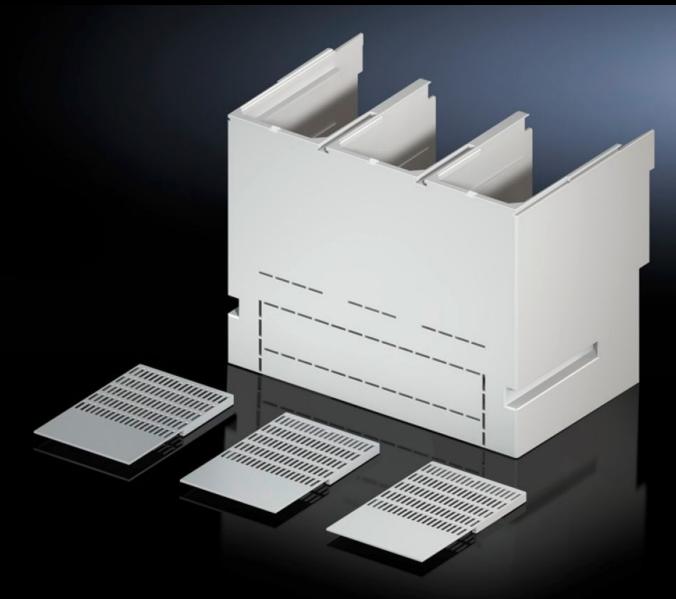

## SV 9677.798 - Contact hazard protection cover for component adapters

To cover the connector kit at the front.

## **Features**

| Model No.                   | SV 9677.798                                                                                                                                                                                                         |
|-----------------------------|---------------------------------------------------------------------------------------------------------------------------------------------------------------------------------------------------------------------|
| Product description         | To cover the connector kit at the front. The cover may also optionally be used for the switchgear cable connection. Open cable accesses in the contact hazard protection cover may be sealed using the side panels. |
| Material                    | Polyamide Fire protection corresponding to UL 94-V0                                                                                                                                                                 |
| Supply includes             | incl. cover trims                                                                                                                                                                                                   |
| To fit manufacturer (model) | Schneider Electric (NS1600)                                                                                                                                                                                         |
| Packaging unit              | 1 pc(s).                                                                                                                                                                                                            |
| Net weight                  | 1                                                                                                                                                                                                                   |
| Gross weight                | 1.3                                                                                                                                                                                                                 |
| Customs tariff number       | 85369095                                                                                                                                                                                                            |
| EAN                         | 4028177805378                                                                                                                                                                                                       |
| ETIM 9                      | EC000775                                                                                                                                                                                                            |
| ECLASS 8.0                  | 27142116                                                                                                                                                                                                            |