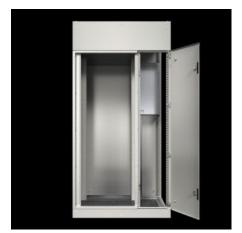

# VX 9680.206 - Baying-enclosure system VX25 Isolator enclosure

Baying system for the distribution of electrical power with slimline fuse-switch disconnectors (from ABB or Jean Müller).

#### **Features**

| Model No.       | VX 9680.206                                                       |
|-----------------|-------------------------------------------------------------------|
| Material        | Carbon steel, 1.5 mm                                              |
| Surface finish  | Enclosure frame: Dipcoat-primed                                   |
|                 | Door, roof and rear panel: Dipcoat-primed, powder-coated on the   |
|                 | outside, textured paint                                           |
|                 | Base plates: Zinc-plated                                          |
| Color           | RAL 7035                                                          |
| Supply includes | Enclosure frame                                                   |
|                 | Door                                                              |
|                 | Roof plate                                                        |
|                 | Rear panel                                                        |
|                 | Base Plates                                                       |
|                 | Front Trim Panels                                                 |
|                 | Lock: 3 mm double-bit                                             |
|                 | Compartment side panels                                           |
|                 | Locating frame for isolators with fuses (brands ABB SlimLine/Jean |
|                 | Müller SASIL)                                                     |