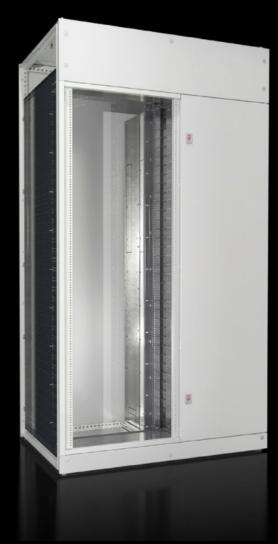

# VX 9680.206 - Baying-enclosure system VX25 Isolator enclosure

Baying system for the distribution of electrical power with slimline fuse-switch disconnectors (from ABB or Jean Müller).

#### **Features**

| Model No.       | VX 9680.206                                                       |
|-----------------|-------------------------------------------------------------------|
| Material        | Carbon steel, 1.5 mm                                              |
| Surface finish  | Enclosure frame: Dipcoat-primed                                   |
|                 | Door, roof and rear panel: Dipcoat-primed, powder-coated on the   |
|                 | outside, textured paint                                           |
|                 | Base plates: Zinc-plated                                          |
| Color           | RAL 7035                                                          |
| Supply includes | Enclosure frame                                                   |
|                 | Door                                                              |
|                 | Roof plate                                                        |
|                 | Rear panel                                                        |
|                 | Base Plates                                                       |
|                 | Front Trim Panels                                                 |
|                 | Lock: 3 mm double-bit                                             |
|                 | Compartment side panels                                           |
|                 | Locating frame for isolators with fuses (brands ABB SlimLine/Jean |
|                 | Müller SASIL)                                                     |