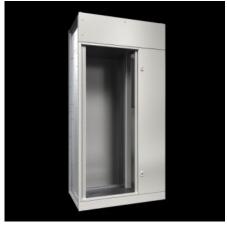

# VX 9680.206 - Baying-enclosure system VX25 Isolator enclosure

Baying system for the distribution of electrical power with slimline fuse-switch disconnectors (from ABB or Jean Müller).

#### **Features**

| Model No.       | VX 9680.206                                                       |
|-----------------|-------------------------------------------------------------------|
| Material        | Carbon steel, 1.5 mm                                              |
| Surface finish  | Enclosure frame: Dipcoat-primed                                   |
|                 | Door, roof and rear panel: Dipcoat-primed, powder-coated on the   |
|                 | outside, textured paint                                           |
|                 | Base plates: Zinc-plated                                          |
| Color           | RAL 7035                                                          |
| Supply includes | Enclosure frame                                                   |
|                 | Door                                                              |
|                 | Roof plate                                                        |
|                 | Rear panel                                                        |
|                 | Base Plates                                                       |
|                 | Front Trim Panels                                                 |
|                 | Lock: 3 mm double-bit                                             |
|                 | Compartment side panels                                           |
|                 | Locating frame for isolators with fuses (brands ABB SlimLine/Jean |
|                 | Müller SASIL)                                                     |