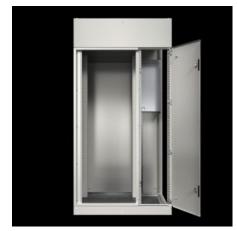

# VX 9680.207 - Baying-enclosure system VX25 Isolator enclosure

Baying system for the distribution of electrical power with slimline fuse-switch disconnectors (from ABB or Jean Müller).

#### **Features**

| Model No.       | VX 9680.207                                                       |
|-----------------|-------------------------------------------------------------------|
| Material        | Carbon steel, 1.5 mm                                              |
| Surface finish  | Enclosure frame: Dipcoat-primed                                   |
|                 | Door, roof and rear panel: Dipcoat-primed, powder-coated on the   |
|                 | outside, textured paint                                           |
|                 | Base plates: Zinc-plated                                          |
| Color           | RAL 7035                                                          |
| Supply includes | Enclosure frame                                                   |
|                 | Door                                                              |
|                 | Roof plate                                                        |
|                 | Rear panel                                                        |
|                 | Base Plates                                                       |
|                 | Front Trim Panels                                                 |
|                 | Lock: 3 mm double-bit                                             |
|                 | Compartment side panels                                           |
|                 | Locating frame for isolators with fuses (brands ABB SlimLine/Jean |
|                 | Müller SASIL)                                                     |