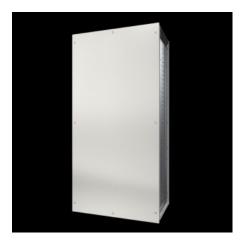

# VX 9680.207 - Baying-enclosure system VX25 Isolator enclosure

Baying system for the distribution of electrical power with slimline fuse-switch disconnectors (from ABB or Jean Müller).

#### **Features**

| Model No.       | VX 9680.207                                                       |
|-----------------|-------------------------------------------------------------------|
| Material        | Carbon steel, 1.5 mm                                              |
| Surface finish  | Enclosure frame: Dipcoat-primed                                   |
|                 | Door, roof and rear panel: Dipcoat-primed, powder-coated on the   |
|                 | outside, textured paint                                           |
|                 | Base plates: Zinc-plated                                          |
| Color           | RAL 7035                                                          |
| Supply includes | Enclosure frame                                                   |
|                 | Door                                                              |
|                 | Roof plate                                                        |
|                 | Rear panel                                                        |
|                 | Base Plates                                                       |
|                 | Front Trim Panels                                                 |
|                 | Lock: 3 mm double-bit                                             |
|                 | Compartment side panels                                           |
|                 | Locating frame for isolators with fuses (brands ABB SlimLine/Jean |
|                 | Müller SASIL)                                                     |