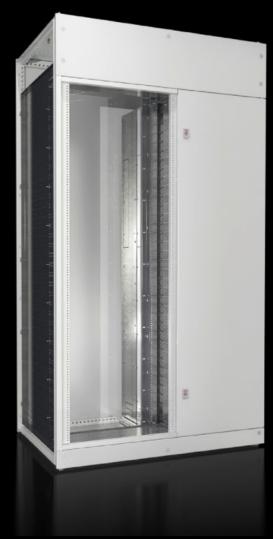

# VX 9680.207 - Baying-enclosure system VX25 Isolator enclosure

Baying system for the distribution of electrical power with slimline fuse-switch disconnectors (from ABB or Jean Müller).

#### **Features**

| Model No.       | VX 9680.207                                                       |
|-----------------|-------------------------------------------------------------------|
| Material        | Carbon steel, 1.5 mm                                              |
| Surface finish  | Enclosure frame: Dipcoat-primed                                   |
|                 | Door, roof and rear panel: Dipcoat-primed, powder-coated on the   |
|                 | outside, textured paint                                           |
|                 | Base plates: Zinc-plated                                          |
| Color           | RAL 7035                                                          |
| Supply includes | Enclosure frame                                                   |
|                 | Door                                                              |
|                 | Roof plate                                                        |
|                 | Rear panel                                                        |
|                 | Base Plates                                                       |
|                 | Front Trim Panels                                                 |
|                 | Lock: 3 mm double-bit                                             |
|                 | Compartment side panels                                           |
|                 | Locating frame for isolators with fuses (brands ABB SlimLine/Jean |
|                 | Müller SASIL)                                                     |