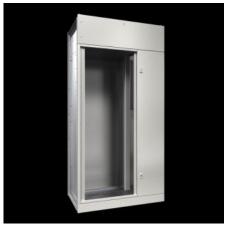

# VX 9680.207 - Baying-enclosure system VX25 Isolator enclosure

Baying system for the distribution of electrical power with slimline fuse-switch disconnectors (from ABB or Jean Müller).

#### **Features**

| Model No.       | VX 9680.207                                                       |
|-----------------|-------------------------------------------------------------------|
| Material        | Carbon steel, 1.5 mm                                              |
| Surface finish  | Enclosure frame: Dipcoat-primed                                   |
|                 | Door, roof and rear panel: Dipcoat-primed, powder-coated on the   |
|                 | outside, textured paint                                           |
|                 | Base plates: Zinc-plated                                          |
| Color           | RAL 7035                                                          |
| Supply includes | Enclosure frame                                                   |
|                 | Door                                                              |
|                 | Roof plate                                                        |
|                 | Rear panel                                                        |
|                 | Base Plates                                                       |
|                 | Front Trim Panels                                                 |
|                 | Lock: 3 mm double-bit                                             |
|                 | Compartment side panels                                           |
|                 | Locating frame for isolators with fuses (brands ABB SlimLine/Jean |
|                 | Müller SASIL)                                                     |