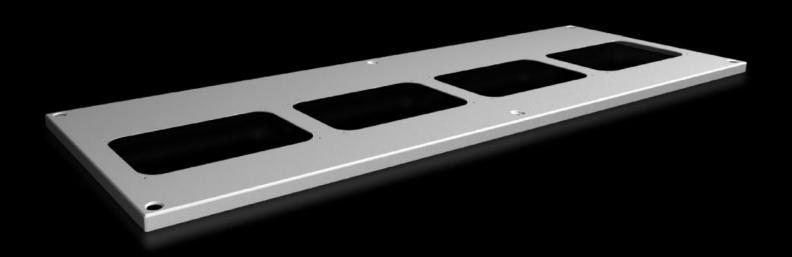

# SV 9681.514 - Roof plates for cable entry glands for VX, VX IT

For enclosures without roof plate and to replace the standard roof on other enclosures.

#### **Features**

| Model No.                             | SV 9681.514                                                                                                    |
|---------------------------------------|----------------------------------------------------------------------------------------------------------------|
| Product description                   | For enclosures without roof plate and to replace the standard roof.                                            |
| Material                              | Carbon steel, 1.5 mm                                                                                           |
| Surface finish                        | Textured paint                                                                                                 |
| Color                                 | RAL 7035                                                                                                       |
| Supply includes                       | Assembly components                                                                                            |
| Number of required cable entry glands | 4                                                                                                              |
| Suitable for                          | Width: = 1,100 mm<br>Depth: = 400 mm                                                                           |
| Packaging unit                        | 1 pc(s).                                                                                                       |
| Net weight                            | 4.8                                                                                                            |
| Gross weight                          | 5.2                                                                                                            |
| PCF per pack (cradle-to-gate)         | 19.8 kg CO2 eq (Cat B)                                                                                         |
| Note on PCF category                  | Category B: PCF value (cradle-to-gate) based on the product weight, approximately calculated and self-declared |
| Customs tariff number                 | 73269098                                                                                                       |
| EAN                                   | 4028177926622                                                                                                  |
| ETIM 9                                | EC000744                                                                                                       |
| ECLASS 8.0                            | 27182405                                                                                                       |