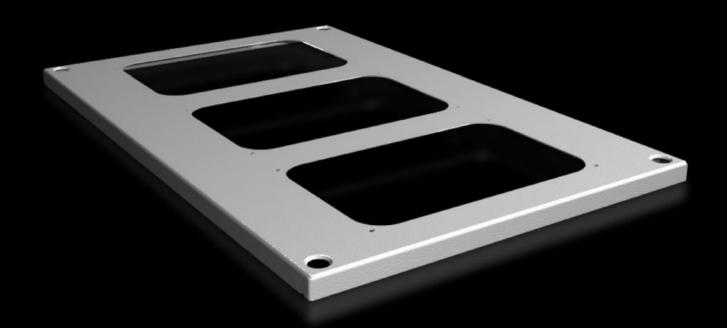

# SV 9681.546 - Roof plates for cable entry glands for VX, VX IT

For enclosures without roof plate and to replace the standard roof on other enclosures.

#### **Features**

| Model No.                             | SV 9681.546                                                                                                          |
|---------------------------------------|----------------------------------------------------------------------------------------------------------------------|
| Product description                   | For enclosures without roof plate and to replace the standard roof.                                                  |
| Material                              | Carbon steel, 1.5 mm                                                                                                 |
| Surface finish                        | Textured paint                                                                                                       |
| Color                                 | RAL 7035                                                                                                             |
| Supply includes                       | Assembly components                                                                                                  |
| Number of required cable entry glands | 3                                                                                                                    |
| Suitable for                          | Width: = 400 mm<br>Depth: = 600 mm                                                                                   |
| Packaging unit                        | 1 pc(s).                                                                                                             |
| Net weight                            | 1.72                                                                                                                 |
| Gross weight                          | 2.38                                                                                                                 |
| PCF/VE (cradle-to-gate)               | 5.8 kg CO2 eq (Cat B)                                                                                                |
| Information regarding the PCF class   | Category B: PCF value (cradle-to-gate) calculated approximately on the basis of the product weight and self-declared |
| Customs tariff number                 | 94039910                                                                                                             |
| EAN                                   | 4028177926615                                                                                                        |
| ETIM 9                                | EC000744                                                                                                             |
| ECLASS 8.0                            | 27182405                                                                                                             |