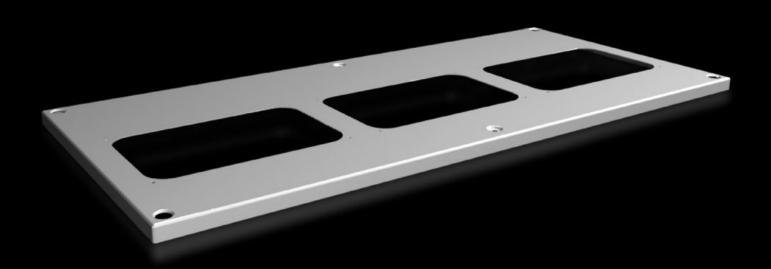

# SV 9681.594 - Roof plates for cable entry glands for VX, VX IT

For enclosures without roof plate and to replace the standard roof on other enclosures.

#### **Features**

| Model No.                             | SV 9681.594                                                                                                    |
|---------------------------------------|----------------------------------------------------------------------------------------------------------------|
| Product description                   | For enclosures without roof plate and to replace the standard roof.                                            |
| Material                              | Carbon steel, 1.5 mm                                                                                           |
| Surface finish                        | Textured paint                                                                                                 |
| Color                                 | RAL 7035                                                                                                       |
| Supply includes                       | Assembly components                                                                                            |
| Number of required cable entry glands | 3                                                                                                              |
| Suitable for                          | Width: = 850 mm<br>Depth: = 400 mm                                                                             |
| Packaging unit                        | 1 pc(s).                                                                                                       |
| Net weight                            | 1.8                                                                                                            |
| Gross weight                          | 4.04                                                                                                           |
| PCF per pack (cradle-to-gate)         | 15.4 kg CO2 eq (Cat B)                                                                                         |
| Note on PCF category                  | Category B: PCF value (cradle-to-gate) based on the product weight, approximately calculated and self-declared |
| Customs tariff number                 | 73269098                                                                                                       |
| EAN                                   | 4028177926639                                                                                                  |
| ETIM 9                                | EC000744                                                                                                       |
| ECLASS 8.0                            | 27182405                                                                                                       |