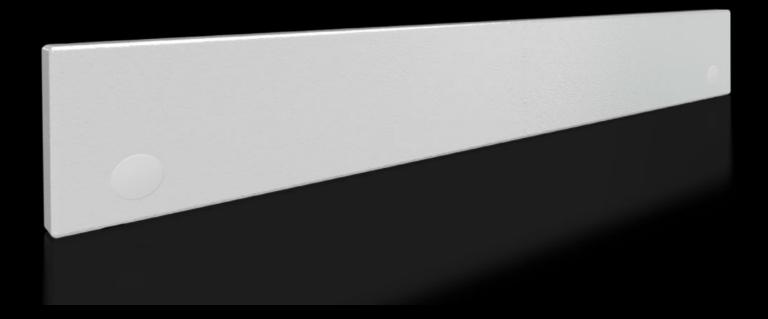

# SV 9682.316 Front trim panel, top, closed

State: 2025-08-29 (Source: rittal.com/ca-en)

## SV 9682.316 - Front trim panel, top, closed for VX

Top closure panel when partial doors are used.

#### **Features**

| Model No.                           | SV 9682.316                                                                                                                                                                                                                                       |
|-------------------------------------|---------------------------------------------------------------------------------------------------------------------------------------------------------------------------------------------------------------------------------------------------|
| Version                             | Solid                                                                                                                                                                                                                                             |
| Product description                 | To finish off the modular front design at the top when using partial doors. The front trim panels may be removed from the outside by unscrewing. The cross member required for mounting is included with the supply of the mounted partial doors. |
| Material                            | Carbon steel, 1.5 mm                                                                                                                                                                                                                              |
| Surface finish                      | Textured paint                                                                                                                                                                                                                                    |
| Color                               | RAL 7035                                                                                                                                                                                                                                          |
| Supply includes                     | Assembly components                                                                                                                                                                                                                               |
| Dimensions                          | Height: 100 mm                                                                                                                                                                                                                                    |
| Suitable for                        | Width: = 600 mm                                                                                                                                                                                                                                   |
| Packaging unit                      | 1 pc(s).                                                                                                                                                                                                                                          |
| Net weight                          | 1.38                                                                                                                                                                                                                                              |
| Gross weight                        | 1.42                                                                                                                                                                                                                                              |
| PCF/VE (cradle-to-gate)             | 5.4 kg CO2 eq (Cat B)                                                                                                                                                                                                                             |
| Information regarding the PCF class | Category B: PCF value (cradle-to-gate) calculated approximately on the basis of the product weight and self-declared                                                                                                                              |
| Customs tariff number               | 83024200                                                                                                                                                                                                                                          |
|                                     |                                                                                                                                                                                                                                                   |