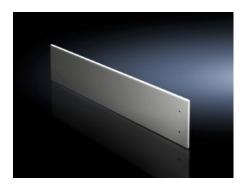

# SV 9682.316 Front trim panel, top, closed

State: 2025-08-29 (Source: rittal.com/ca-en)

## SV 9682.316 - Front trim panel, top, closed for VX

Top closure panel when partial doors are used.

#### **Features**

| Model No.                           | SV 9682.316                                                                                                                                                                                                                                       |
|-------------------------------------|---------------------------------------------------------------------------------------------------------------------------------------------------------------------------------------------------------------------------------------------------|
| Version                             | Solid                                                                                                                                                                                                                                             |
| Product description                 | To finish off the modular front design at the top when using partial doors. The front trim panels may be removed from the outside by unscrewing. The cross member required for mounting is included with the supply of the mounted partial doors. |
| Material                            | Carbon steel, 1.5 mm                                                                                                                                                                                                                              |
| Surface finish                      | Textured paint                                                                                                                                                                                                                                    |
| Color                               | RAL 7035                                                                                                                                                                                                                                          |
| Supply includes                     | Assembly components                                                                                                                                                                                                                               |
| Dimensions                          | Height: 100 mm                                                                                                                                                                                                                                    |
| Suitable for                        | Width: = 600 mm                                                                                                                                                                                                                                   |
| Packaging unit                      | 1 pc(s).                                                                                                                                                                                                                                          |
| Net weight                          | 1.38                                                                                                                                                                                                                                              |
| Gross weight                        | 1.42                                                                                                                                                                                                                                              |
| PCF/VE (cradle-to-gate)             | 5.4 kg CO2 eq (Cat B)                                                                                                                                                                                                                             |
| Information regarding the PCF class | Category B: PCF value (cradle-to-gate) calculated approximately on the basis of the product weight and self-declared                                                                                                                              |
| Customs tariff number               | 83024200                                                                                                                                                                                                                                          |
|                                     |                                                                                                                                                                                                                                                   |