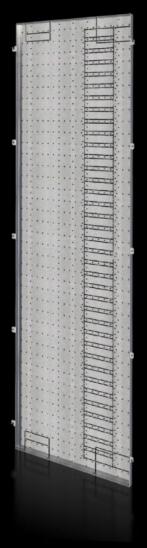

## SV 9683.036 - Compartment side panel for VX

Side divider panel for securing the partial mounting plates and compartment dividers.

#### **Features**

| Model No.             | SV 9683.036                                                                           |
|-----------------------|---------------------------------------------------------------------------------------|
| Version               | For busbar system setup in the roof and base area                                     |
| Product description   | Side divider panel for securing the partial mounting plates and compartment dividers. |
| Material              | Carbon steel, 1.5 mm                                                                  |
| Surface finish        | Zinc-plated                                                                           |
| Supply includes       | Assembly components                                                                   |
| Dimensions            | Height: 1,931 mm<br>Depth: 538 mm                                                     |
| Suitable for          | Height: = 2,200 mm<br>Depth: = 600 mm                                                 |
| Packaging unit        | 2 pc(s).                                                                              |
| Net weight            | 24                                                                                    |
| Customs tariff number | 73269098                                                                              |
| EAN                   | 4028177936485                                                                         |
| ETIM 9                | EC002525                                                                              |
| ECLASS 8.0            | 27400613                                                                              |
|                       |                                                                                       |