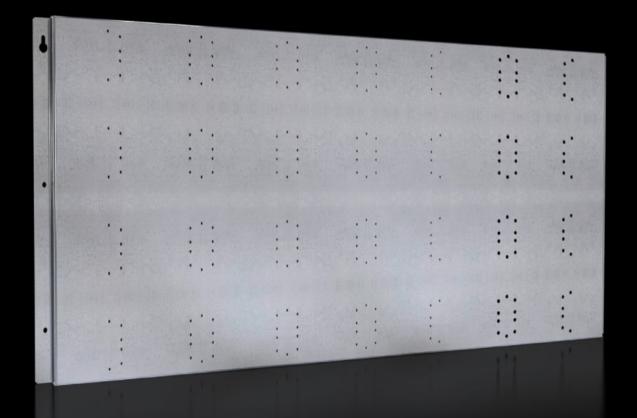

## SV 9683.210 - Retaining plate for cable connection compartment

For the construction of cable connecting systems with Maxi-PLS busbars.

## Features

| Model No.             | SV 9683.210                                                                        |
|-----------------------|------------------------------------------------------------------------------------|
| Product description   | For mounting Maxi-PLS busbars including end brackets in the cable connection area. |
| Material              | Carbon steel, 1.5 mm                                                               |
| Surface finish        | Zinc-plated                                                                        |
| Supply includes       | Assembly components                                                                |
| Dimensions            | Height: 375 mm<br>Depth: 743 mm                                                    |
| Suitable for          | Depth: = 800 mm                                                                    |
| Packaging unit        | 2 pc(s).                                                                           |
| Net weight            | 7.18                                                                               |
| Customs tariff number | 94039910                                                                           |
| EAN                   | 4028177936126                                                                      |
| ETIM 9                | EC002270                                                                           |
| ECLASS 8.0            | 27400613                                                                           |
|                       |                                                                                    |