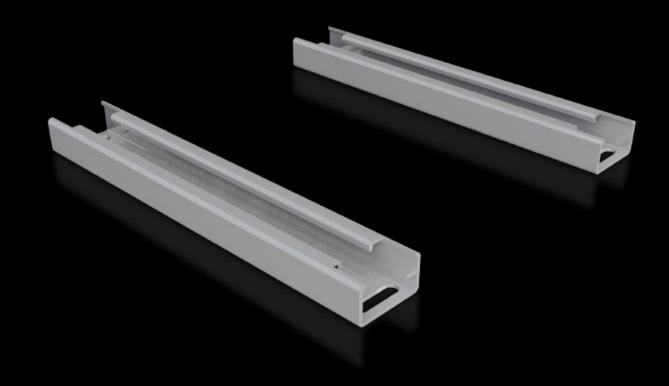

## SV 9683.304 - Air circuit-breaker support bar

For the configuration of air circuit-breakers (ACB) in compartments.

#### **Features**

| Model No.                           | SV 9683.304                                                                                                          |
|-------------------------------------|----------------------------------------------------------------------------------------------------------------------|
| Product description                 | For the configuration of air circuit-breakers (ACB) in compartments.                                                 |
| Material                            | Carbon steel, 2.5 mm                                                                                                 |
| Surface finish                      | Zinc-plated                                                                                                          |
| Supply includes                     | Assembly components                                                                                                  |
| Length                              | 296 mm                                                                                                               |
| Dimensions                          | Length: 296 mm                                                                                                       |
| Suitable for                        | Width: = 400 mm                                                                                                      |
| Packaging unit                      | 2 pc(s).                                                                                                             |
| Net weight                          | 1.9                                                                                                                  |
| Gross weight                        | 2.18                                                                                                                 |
| PCF/VE (cradle-to-gate)             | 8.3 kg CO2 eq (Cat B)                                                                                                |
| Information regarding the PCF class | Category B: PCF value (cradle-to-gate) calculated approximately on the basis of the product weight and self-declared |
| Customs tariff number               | 73269098                                                                                                             |
| EAN                                 | 4028177937543                                                                                                        |
| ETIM 9                              | EC002936                                                                                                             |
| ECLASS 8.0                          | 27400613                                                                                                             |
|                                     |                                                                                                                      |