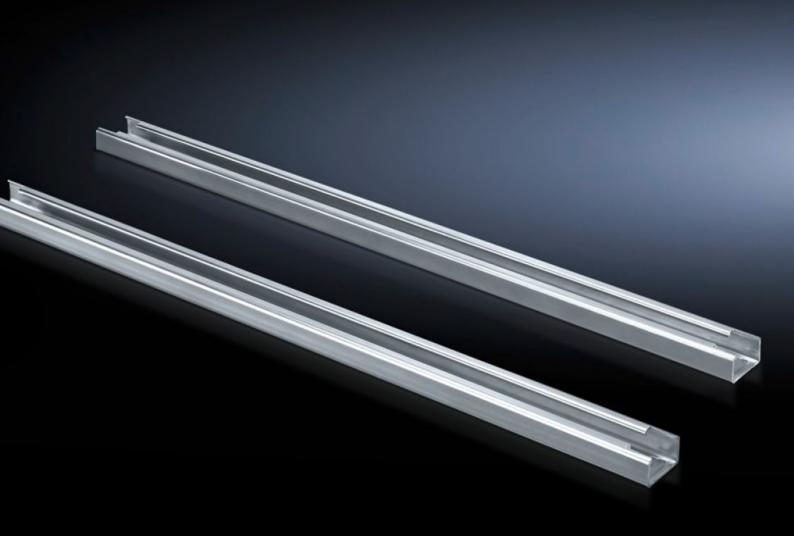

### SV 9683.306 - Air circuit-breaker support bar

For the configuration of air circuit-breakers (ACB) in compartments.

#### **Features**

| Model No.                           | SV 9683.306                                                                                                          |
|-------------------------------------|----------------------------------------------------------------------------------------------------------------------|
| Product description                 | For the configuration of air circuit-breakers (ACB) in compartments.                                                 |
| Material                            | Carbon steel, 2.5 mm                                                                                                 |
| Surface finish                      | Zinc-plated                                                                                                          |
| Supply includes                     | Assembly components                                                                                                  |
| Length                              | 496 mm                                                                                                               |
| Dimensions                          | Length: 496 mm                                                                                                       |
| Suitable for                        | Width: = 600 mm                                                                                                      |
| Packaging unit                      | 2 pc(s).                                                                                                             |
| Net weight                          | 2.5                                                                                                                  |
| Gross weight                        | 3.08                                                                                                                 |
| PCF/VE (cradle-to-gate)             | 11.7 kg CO2 eq (Cat B)                                                                                               |
| Information regarding the PCF class | Category B: PCF value (cradle-to-gate) calculated approximately on the basis of the product weight and self-declared |
| Customs tariff number               | 73269098                                                                                                             |
| EAN                                 | 4028177937482                                                                                                        |
| ETIM 9                              | EC002936                                                                                                             |
| ECLASS 8.0                          | 27400613                                                                                                             |
|                                     |                                                                                                                      |