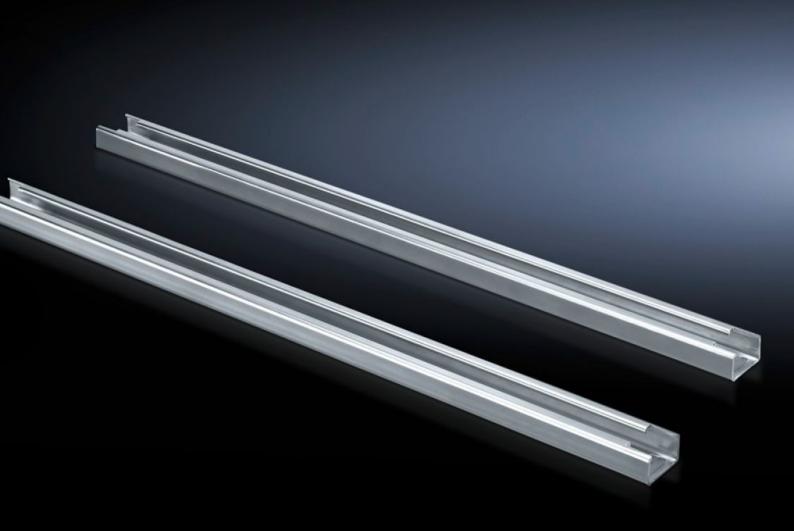

### SV 9683.308 - Air circuit-breaker support bar

For the configuration of air circuit-breakers (ACB) in compartments.

#### **Features**

| Model No.                           | SV 9683.308                                                                                                          |
|-------------------------------------|----------------------------------------------------------------------------------------------------------------------|
| Product description                 | For the configuration of air circuit-breakers (ACB) in compartments.                                                 |
| Material                            | Carbon steel, 2.5 mm                                                                                                 |
| Surface finish                      | Zinc-plated                                                                                                          |
| Supply includes                     | Assembly components                                                                                                  |
| Length                              | 696 mm                                                                                                               |
| Dimensions                          | Length: 696 mm                                                                                                       |
| Suitable for                        | Width: = 800 mm                                                                                                      |
| Packaging unit                      | 2 pc(s).                                                                                                             |
| Net weight                          | 3.7                                                                                                                  |
| Gross weight                        | 3.9                                                                                                                  |
| PCF/VE (cradle-to-gate)             | 15.2 kg CO2 eq (Cat B)                                                                                               |
| Information regarding the PCF class | Category B: PCF value (cradle-to-gate) calculated approximately on the basis of the product weight and self-declared |
| Customs tariff number               | 73269098                                                                                                             |
| EAN                                 | 4028177937499                                                                                                        |
| ETIM 9                              | EC002936                                                                                                             |
| ECLASS 8.0                          | 27400613                                                                                                             |
|                                     |                                                                                                                      |