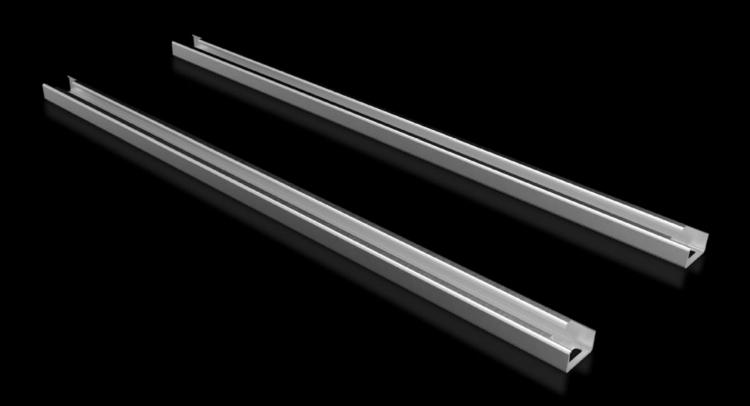

### SV 9683.310 - Air circuit-breaker support bar

For the configuration of air circuit-breakers (ACB) in compartments.

#### **Features**

| Model No.                           | SV 9683.310                                                                                                          |
|-------------------------------------|----------------------------------------------------------------------------------------------------------------------|
| Product description                 | For the configuration of air circuit-breakers (ACB) in compartments.                                                 |
| Material                            | Carbon steel, 2.5 mm                                                                                                 |
| Surface finish                      | Zinc-plated                                                                                                          |
| Supply includes                     | Assembly components                                                                                                  |
| Length                              | 896 mm                                                                                                               |
| Dimensions                          | Length: 896 mm                                                                                                       |
| Suitable for                        | Width: = 1,000 mm                                                                                                    |
| Packaging unit                      | 2 pc(s).                                                                                                             |
| Net weight                          | 4.702                                                                                                                |
| Gross weight                        | 4.92                                                                                                                 |
| PCF/VE (cradle-to-gate)             | 18.7 kg CO2 eq (Cat B)                                                                                               |
| Information regarding the PCF class | Category B: PCF value (cradle-to-gate) calculated approximately on the basis of the product weight and self-declared |
| Customs tariff number               | 73269098                                                                                                             |
| EAN                                 | 4028177937536                                                                                                        |
| ETIM 9                              | EC002936                                                                                                             |
| ECLASS 8.0                          | 27400613                                                                                                             |
|                                     |                                                                                                                      |