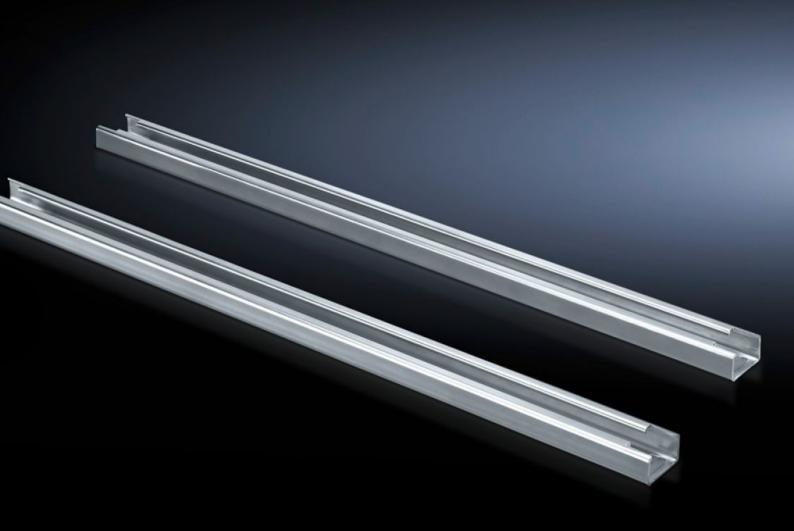

### SV 9683.312 - Air circuit-breaker support bar

For the configuration of air circuit-breakers (ACB) in compartments.

#### **Features**

| Model No.                           | SV 9683.312                                                                                                          |
|-------------------------------------|----------------------------------------------------------------------------------------------------------------------|
| Product description                 | For the configuration of air circuit-breakers (ACB) in compartments.                                                 |
| Material                            | Carbon steel, 2.5 mm                                                                                                 |
| Surface finish                      | Zinc-plated                                                                                                          |
| Supply includes                     | Assembly components                                                                                                  |
| Length                              | 1,096 mm                                                                                                             |
| Dimensions                          | Length: 1,096 mm                                                                                                     |
| Suitable for                        | Width: = 1,200 mm                                                                                                    |
| Packaging unit                      | 2 pc(s).                                                                                                             |
| Net weight                          | 5.56                                                                                                                 |
| Gross weight                        | 5.76                                                                                                                 |
| PCF/VE (cradle-to-gate)             | 21.9 kg CO2 eq (Cat B)                                                                                               |
| Information regarding the PCF class | Category B: PCF value (cradle-to-gate) calculated approximately on the basis of the product weight and self-declared |
| Customs tariff number               | 73269098                                                                                                             |
| EAN                                 | 4028177937550                                                                                                        |
| ETIM 9                              | EC002936                                                                                                             |
| ECLASS 8.0                          | 27400613                                                                                                             |
|                                     |                                                                                                                      |