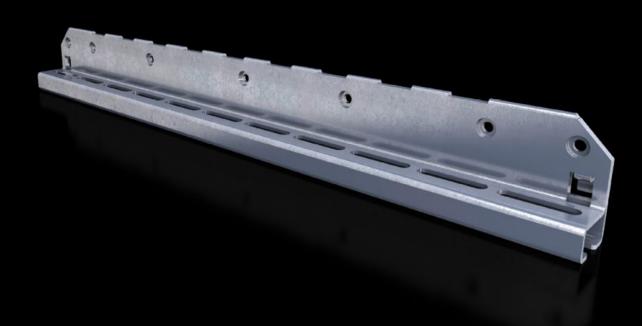

## SV 9683.326 - Mounting Bracket for air circuit-breaker support rail

For fastening the circuit-breaker support bar.

## Features

| Model No.                              | SV 9683.326                                                                                                          |
|----------------------------------------|----------------------------------------------------------------------------------------------------------------------|
| Product description                    | For attaching the circuit-breaker support rail to the enclosure section or compartment side panel.                   |
| Material                               | Carbon steel, 2.5 mm                                                                                                 |
| Surface finish                         | Zinc-plated                                                                                                          |
| Supply includes                        | Assembly components                                                                                                  |
| Suitable for                           | Depth: = 600 mm                                                                                                      |
| Packaging unit                         | 2 pc(s).                                                                                                             |
| Net weight                             | 3.4                                                                                                                  |
| Gross weight                           | 3.646                                                                                                                |
| PCF/VE (cradle-to-gate)                | 14 kg CO2 eq (Cat B)                                                                                                 |
| Information regarding the PCF<br>class | Category B: PCF value (cradle-to-gate) calculated approximately or the basis of the product weight and self-declared |
| Customs tariff number                  | 73182900                                                                                                             |
| EAN                                    | 4028177937512                                                                                                        |
| ETIM 9                                 | EC002270                                                                                                             |
| ECLASS 8.0                             | 27400613                                                                                                             |