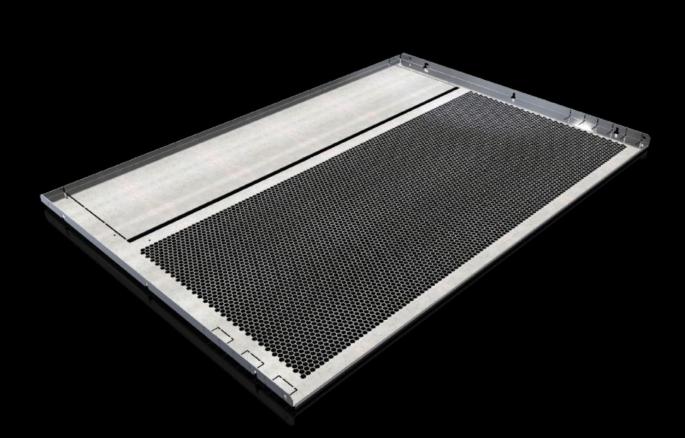

## SV 9683.428 Compartment Divider

CLIMATE CONTROL

State: 2025-07-18 (Source: rittal.com/ca-en)

POWER DISTRIBUTION

FRIEDHELM LOH GROUP

ENCLOSURES

## SV 9683.428 - Compartment Divider for VX

For the horizontal separation of compartments.