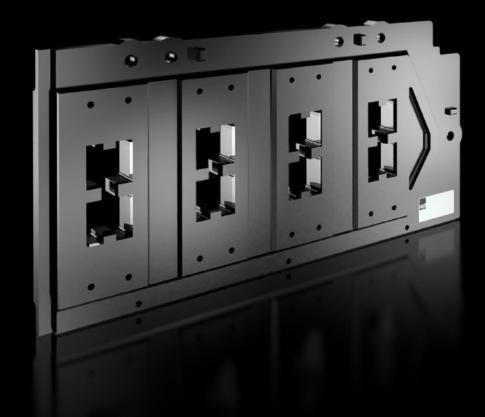

# SV 9686.000 - Busbar Supports for busbar rows (roof section)

For baying busbar systems in the roof section from enclosure to enclosure.

#### **Features**

| Model No.                           | SV 9686.000                                                                                                                                                 |
|-------------------------------------|-------------------------------------------------------------------------------------------------------------------------------------------------------------|
| Product description                 | For baying 3- or 4-pole flat copper busbar systems from enclosure to enclosure in the roof section.                                                         |
| Material                            | Duroplastic Fire protection corresponding to UL 94-V0                                                                                                       |
| Color                               | Similar to RAL 9005                                                                                                                                         |
| Supply includes                     | Assembly components                                                                                                                                         |
| Suitable for busbars                | 30 x 10                                                                                                                                                     |
| Center-to-center spacing of busbars | 80 mm                                                                                                                                                       |
| Mounting tip                        | A maximum of 4 busbars (strands) may be installed per phase<br>Cage nut (M8) 4165.500 is required to attach the busbar support to<br>the enclosure section. |
| Packaging unit                      | 2 pc(s).                                                                                                                                                    |
| Net weight                          | 3.8                                                                                                                                                         |
| Gross weight                        | 3.88                                                                                                                                                        |
| Customs tariff number               | 85469010                                                                                                                                                    |
| EAN                                 | 4028177935631                                                                                                                                               |
| ETIM 9                              | EC001166                                                                                                                                                    |
| ECLASS 8.0                          | 27400607                                                                                                                                                    |