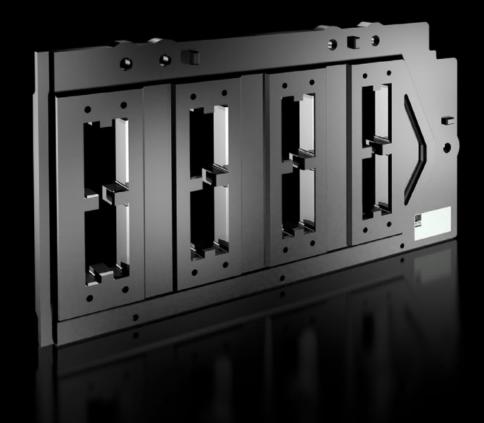

# SV 9686.030 - Busbar Supports for busbar rows (roof section)

For baying busbar systems in the roof section from enclosure to enclosure.

#### **Features**

| Model No.                           | SV 9686.030                                                                                                                                                 |
|-------------------------------------|-------------------------------------------------------------------------------------------------------------------------------------------------------------|
| Product description                 | For baying 3- or 4-pole flat copper busbar systems from enclosure to enclosure in the roof section.                                                         |
| Material                            | Duroplastic Fire protection corresponding to UL 94-V0                                                                                                       |
| Color                               | Similar to RAL 9005                                                                                                                                         |
| Supply includes                     | Assembly components                                                                                                                                         |
| Suitable for busbars                | 50 x 10                                                                                                                                                     |
| Center-to-center spacing of busbars | 80 mm                                                                                                                                                       |
| Mounting tip                        | A maximum of 4 busbars (strands) may be installed per phase<br>Cage nut (M8) 4165.500 is required to attach the busbar support to<br>the enclosure section. |
| Packaging unit                      | 2 pc(s).                                                                                                                                                    |
| Net weight                          | 3                                                                                                                                                           |
| Customs tariff number               | 85469010                                                                                                                                                    |
| EAN                                 | 4028177935655                                                                                                                                               |
| ETIM 9                              | EC001166                                                                                                                                                    |
| ECLASS 8.0                          | 27400607                                                                                                                                                    |