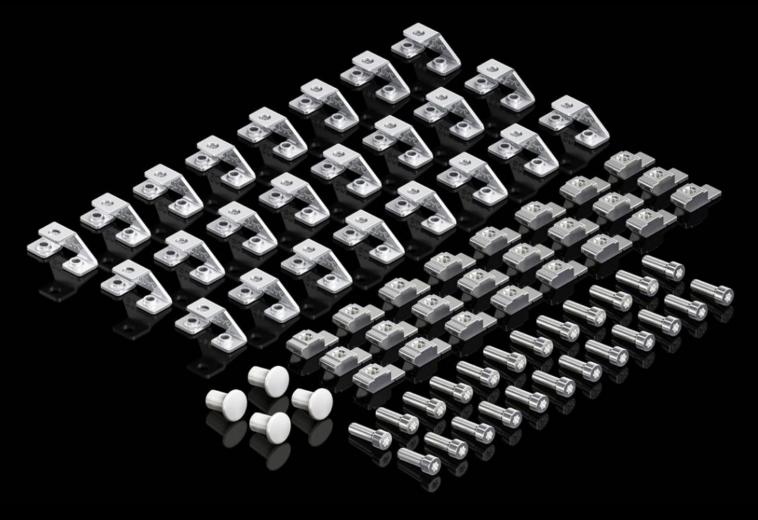

## SV 9686.400 - Arc fault kit, class A for VX

To achieve arc fault class A.

#### **Features**

| Model No.             | SV 9686.400                                                                                                       |
|-----------------------|-------------------------------------------------------------------------------------------------------------------|
| Version               | For single door VX                                                                                                |
| Product description   | To achieve arc fault class A (personal protection) according to IEC/TR 61 641. Suitable for two enclosure panels. |
| Material              | Steel<br>Plastic                                                                                                  |
| Supply includes       | 4 hole plugs for roof plate 4 warning stickers Certificate Assembly components 24 enclosure panel holders         |
| Packaging unit        | 1 pc(s).                                                                                                          |
| Net weight            | 1.04                                                                                                              |
| Gross weight          | 1.04                                                                                                              |
| Customs tariff number | 83024900                                                                                                          |
| EAN                   | 4028177962507                                                                                                     |
| ETIM 9                | EC002498                                                                                                          |
| ECLASS 8.0            | 27142423                                                                                                          |
|                       |                                                                                                                   |