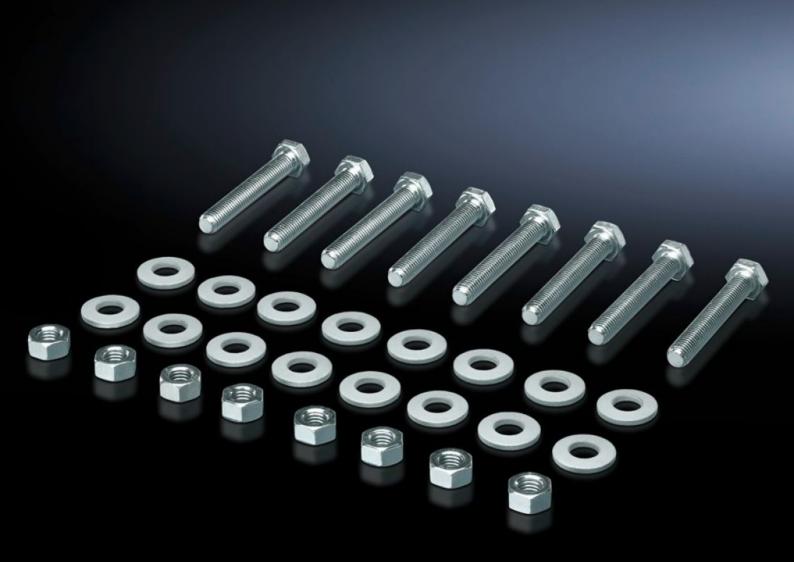

## SV 9686.811 - Screw for connection components

To connect connection brackets and a connector kit (suitable for 3-pole and 4-pole connector kits).

## **Features**

| Model No.             | SV 9686.811                                                     |
|-----------------------|-----------------------------------------------------------------|
| Product description   | For connecting components such as brackets and connection kits. |
| Material              | Carbon steel, zinc-plated                                       |
| Supply includes       | Incl. 8 nuts and 16 washers.                                    |
| Dimensions            | Thread length: 110 mm                                           |
| Packaging unit        | 8 pc(s).                                                        |
| Customs tariff number | 73181900                                                        |
| EAN                   | 4028177982246                                                   |
| ETIM 9                | EC003861                                                        |
| ECLASS 8.0            | 27400613                                                        |