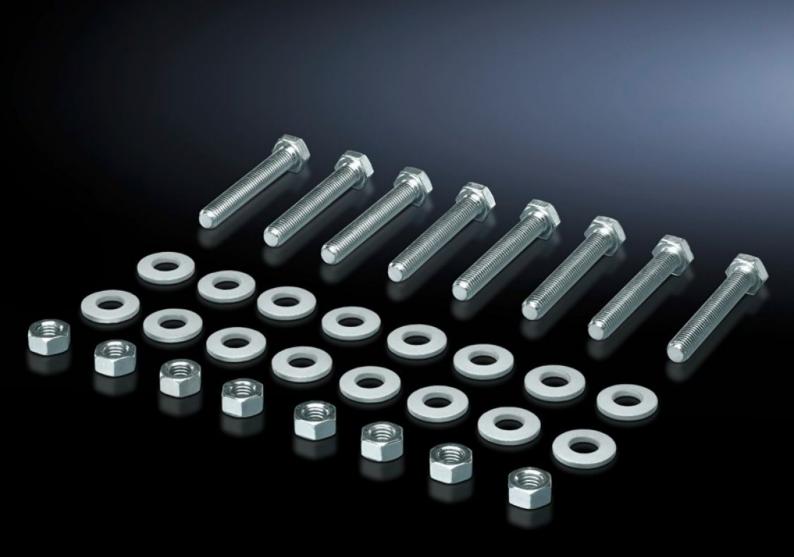

## SV 9686.813 - Screw for connection components

To connect connection brackets and a connector kit (suitable for 3-pole and 4-pole connector kits).

## **Features**

| Model No.             | SV 9686.813                                                    |
|-----------------------|----------------------------------------------------------------|
| Product description   | For connecting components such as brackets and connection kits |
| Material              | Carbon steel, zinc-plated                                      |
| Supply includes       | Incl. 8 nuts and 16 washers.                                   |
| Dimensions            | Thread: M10<br>Thread length: 130 mm                           |
| Packaging unit        | 8 pc(s).                                                       |
| Customs tariff number | 73181900                                                       |
| EAN                   | 4028177982239                                                  |
| ETIM 9                | EC003861                                                       |
| ECLASS 8.0            | 27400613                                                       |