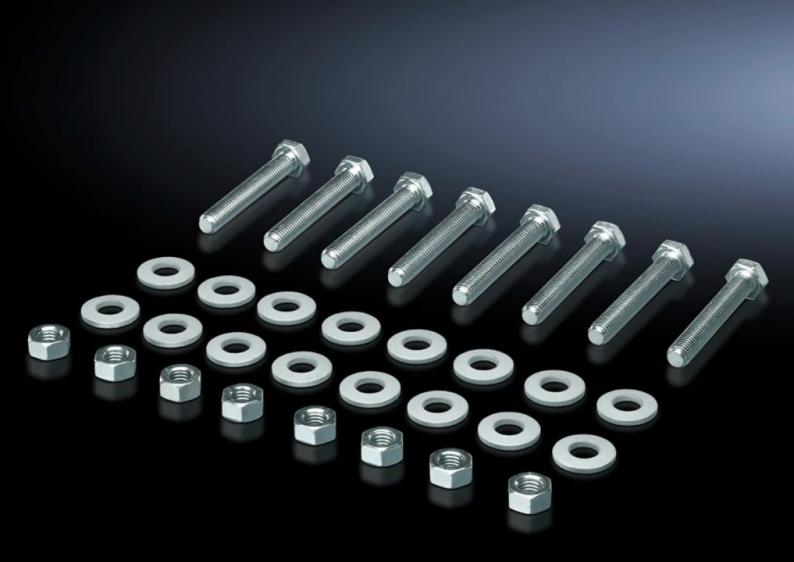

## SV 9686.815 - Screw for connection components

To connect connection brackets and a connector kit (suitable for 3-pole and 4-pole connector kits).

## **Features**

| Model No.             | SV 9686.815                                                    |
|-----------------------|----------------------------------------------------------------|
| Product description   | For connecting components such as brackets and connection kits |
| Material              | Carbon steel, zinc-plated                                      |
| Supply includes       | Incl. 8 nuts and 16 washers.                                   |
| Dimensions            | Thread: M10<br>Thread length: 150 mm                           |
| Packaging unit        | 8 pc(s).                                                       |
| Customs tariff number | 73181900                                                       |
| EAN                   | 4028177981454                                                  |
| ETIM 9                | EC003861                                                       |
| ECLASS 8.0            | 27400613                                                       |