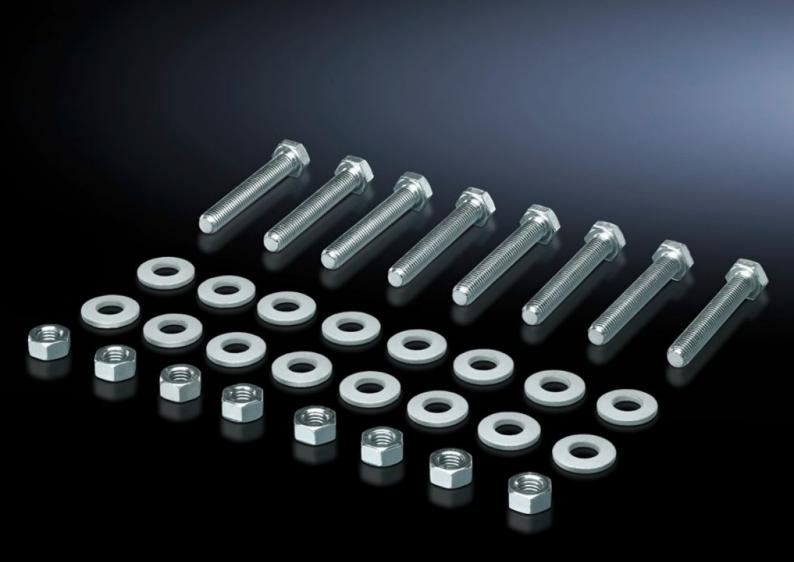

## SV 9686.816 - Screw for connection components

To connect connection brackets and a connector kit (suitable for 3-pole and 4-pole connector kits).

## **Features**

| Model No.             | SV 9686.816                                                    |
|-----------------------|----------------------------------------------------------------|
| Product description   | For connecting components such as brackets and connection kits |
| Material              | Carbon steel, zinc-plated                                      |
| Supply includes       | Incl. 8 nuts and 16 washers.                                   |
| Dimensions            | Thread: M10<br>Thread length: 160 mm                           |
| Packaging unit        | 8 pc(s).                                                       |
| Customs tariff number | 73181900                                                       |
| EAN                   | 4028177981447                                                  |
| ETIM 9                | EC003861                                                       |
| ECLASS 8.0            | 27400613                                                       |