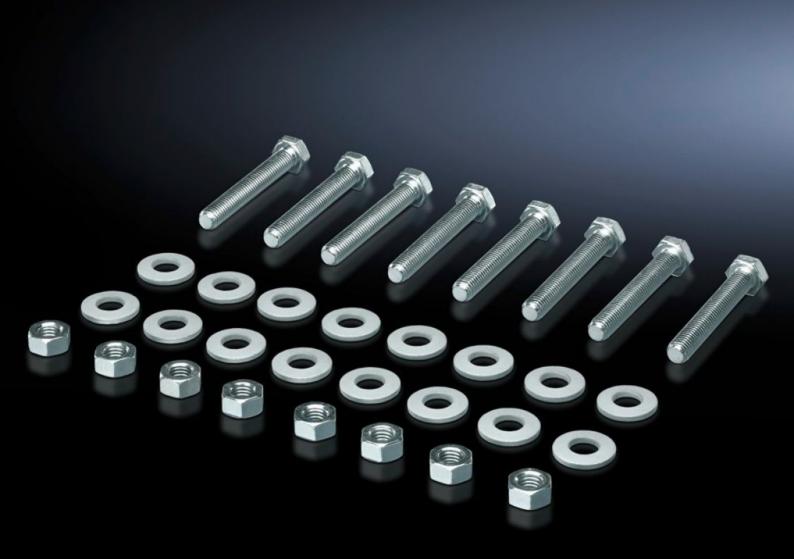

## SV 9686.818 - Screw for connection components

To connect connection brackets and a connector kit (suitable for 3-pole and 4-pole connector kits).

## **Features**

| Model No.             | SV 9686.818                                                     |
|-----------------------|-----------------------------------------------------------------|
| Product description   | For connecting components such as brackets and connection kits. |
| Material              | Carbon steel, zinc-plated                                       |
| Supply includes       | Incl. 8 nuts and 16 washers.                                    |
| Dimensions            | Thread: M10<br>Thread length: 180 mm                            |
| Packaging unit        | 8 pc(s).                                                        |
| Customs tariff number | 73181900                                                        |
| EAN                   | 4028177981430                                                   |
| ETIM 9                | EC003861                                                        |
| ECLASS 8.0            | 27400613                                                        |