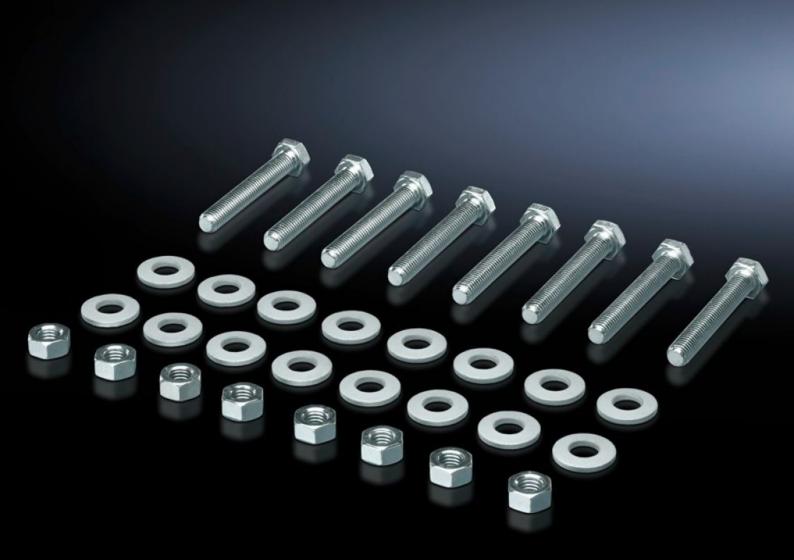

## SV 9686.830 - Screw for connection components

To connect connection brackets and a connector kit (suitable for 3-pole and 4-pole connector kits).

## **Features**

| Model No.             | SV 9686.830                                                    |
|-----------------------|----------------------------------------------------------------|
| Product description   | For connecting components such as brackets and connection kits |
| Material              | Carbon steel, zinc-plated                                      |
| Supply includes       | Incl. 8 nuts and 16 washers.                                   |
| Dimensions            | Thread: M10<br>Thread length: 35 mm                            |
| Packaging unit        | 8 pc(s).                                                       |
| Customs tariff number | 73181900                                                       |
| EAN                   | 4028177981508                                                  |
| ETIM 9                | EC003861                                                       |
| ECLASS 8.0            | 27400613                                                       |