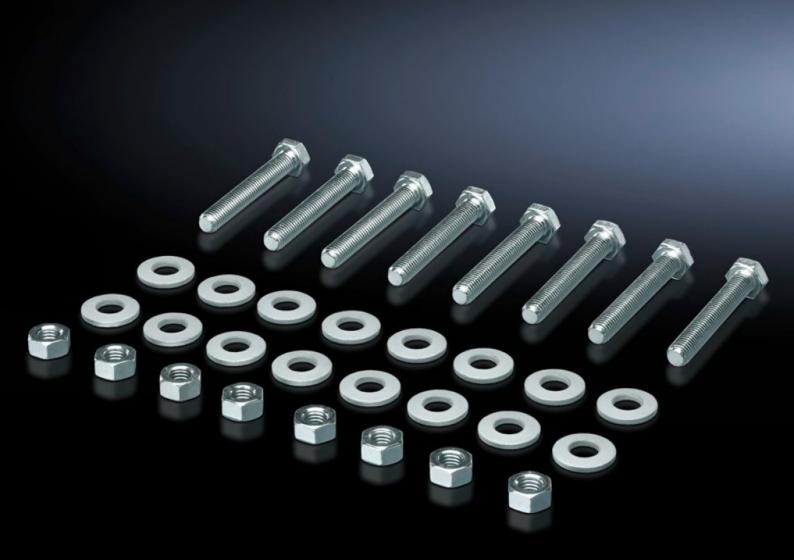

## SV 9686.845 - Screw for connection components

To connect connection brackets and a connector kit (suitable for 3-pole and 4-pole connector kits).

## **Features**

| Model No.                           | SV 9686.845                                                                                                             |
|-------------------------------------|-------------------------------------------------------------------------------------------------------------------------|
| Product description                 | For connecting components such as brackets and connection kits.                                                         |
| Material                            | Carbon steel, zinc-plated                                                                                               |
| Supply includes                     | Incl. 8 nuts and 16 washers.                                                                                            |
| Dimensions                          | Thread: M10<br>Thread length: 45 mm                                                                                     |
| Packaging unit                      | 8 pc(s).                                                                                                                |
| Net weight                          | 0.4                                                                                                                     |
| Gross weight                        | 0.451                                                                                                                   |
| PCF/VE (cradle-to-gate)             | 1.7 kg CO2 eq (Cat B)                                                                                                   |
| Information regarding the PCF class | Category B: PCF value (cradle-to-gate) calculated approximately on<br>the basis of the product weight and self-declared |
| Customs tariff number               | 73181900                                                                                                                |
| EAN                                 | 4028177950245                                                                                                           |
| ETIM 9                              | EC002270                                                                                                                |
| ECLASS 8.0                          | 27400613                                                                                                                |