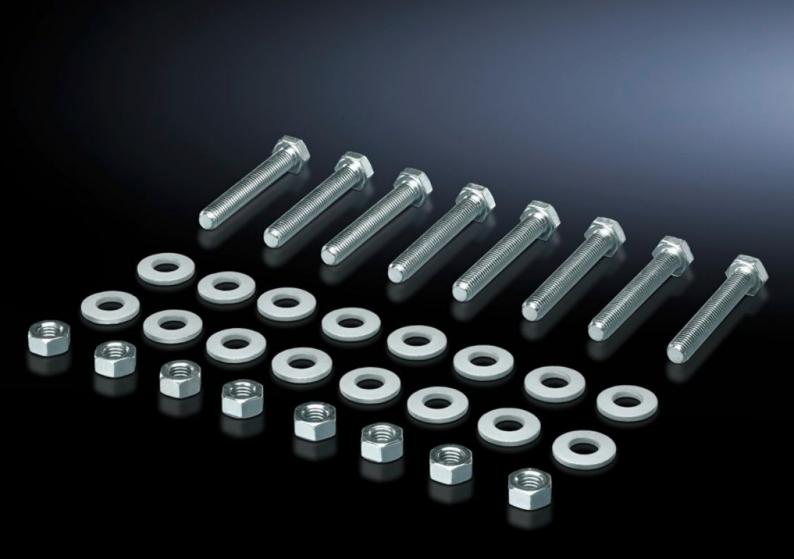

## SV 9686.855 - Screw for connection components

To connect connection brackets and a connector kit (suitable for 3-pole and 4-pole connector kits).

## **Features**

| Model No.             | SV 9686.855                                                    |
|-----------------------|----------------------------------------------------------------|
| Product description   | For connecting components such as brackets and connection kits |
| Material              | Carbon steel, zinc-plated                                      |
| Supply includes       | Incl. 8 nuts and 16 washers.                                   |
| Dimensions            | Thread: M10<br>Thread length: 65 mm                            |
| Packaging unit        | 8 pc(s).                                                       |
| Customs tariff number | 73181900                                                       |
| EAN                   | 4028177981492                                                  |
| ETIM 9                | EC003861                                                       |
| ECLASS 8.0            | 27400613                                                       |