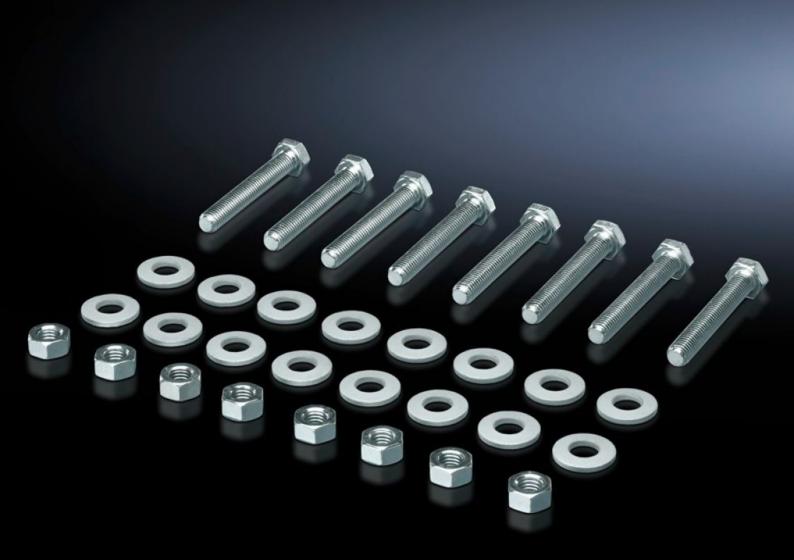

## SV 9686.865 - Screw for connection components

To connect connection brackets and a connector kit (suitable for 3-pole and 4-pole connector kits).

## **Features**

| Model No.                           | SV 9686.865                                                                                                          |
|-------------------------------------|----------------------------------------------------------------------------------------------------------------------|
| Product description                 | For connecting components such as brackets and connection kits.                                                      |
| Material                            | Carbon steel, zinc-plated                                                                                            |
| Supply includes                     | Incl. 8 nuts and 16 washers.                                                                                         |
| Dimensions                          | Thread: M10<br>Thread length: 55 mm                                                                                  |
| Packaging unit                      | 8 pc(s).                                                                                                             |
| Net weight                          | 0.432                                                                                                                |
| Gross weight                        | 0.491                                                                                                                |
| PCF/VE (cradle-to-gate)             | 1.9 kg CO2 eq (Cat B)                                                                                                |
| Information regarding the PCF class | Category B: PCF value (cradle-to-gate) calculated approximately on the basis of the product weight and self-declared |
| Customs tariff number               | 73181900                                                                                                             |
| EAN                                 | 4028177950252                                                                                                        |
| ETIM 9                              | EC002270                                                                                                             |
| ECLASS 8.0                          | 27400613                                                                                                             |